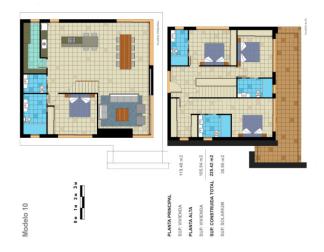

living/dining room with fireplace, and open fully fitted kitchen with a pantry/store room, guest toilet and a double bedroom with built-in wardrobes and an en-suite bathroom. This floor has direct access to the pool terrace. In total the house has 4 bedrooms, each with en-suite bathroom. Up the internal staircase you will reach the first floor which consists of a hall, two double bedrooms, each with en-suite bathroom and built-in wardrobes. The master bedroom has a dressing room and an en-suite bathroom. From two of these bedrooms there is access to a 30 m2 terrace with amazing views, finished with glass balustrades. & nbsp; The 60 m2 pool terrace includes an & nbsp; 8 x 4m infinity pool with interior light and steps, beside the pool, there is an area with for relaxing and dining. The price includes the excavation necessary to adapt the villa to the slope of the plot. There is a concrete parking area at street level, a natural stone wall with fencing including gates for both car and pedestrian access and a staircase from the street level to the entrance of the villa. Water and electricity connections are included as is all

This modern and minimalist design villa is to be built in the town of Alcalali in the heart of the Jalon valley. This project is located on a south facing plot of 1,000 m2, with incredible views over the valley and mountains. The Villa is distributed over two floors with a total of 225 m2. The main living level consists of a large open plan