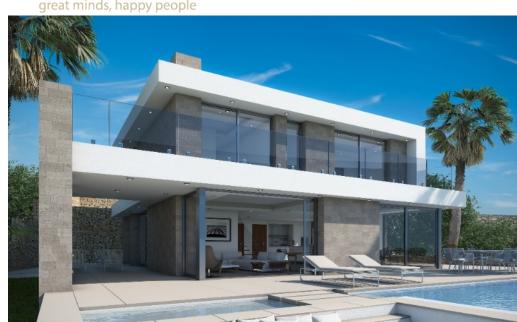

This modern and minimalist design villa is to be built in the town of Alcalali in the heart of the Jalon valley. This project is located on a south facing plot of 1,000 m2, with incredible views over the valley and mountains. The Villa is distributed over two floors with a total of 225 m2. The main living level consists of a large open plan

living/dining room with fireplace, and open fully fitted kitchen with a pantry/store room, guest toilet and a double bedroom with built-in wardrobes and an en-suite bathroom. This floor has direct access to the pool terrace. In total the house has 4 bedrooms, each with en-suite bathroom. Up the internal staircase you will reach the first floor which consists of a hall, two double bedrooms, each with en-suite bathroom and built-in wardrobes. The master bedroom has a dressing room and an en-suite bathroom. From two of these bedrooms there is access to a 30 m2 terrace with amazing views, finished with glass balustrades. & nbsp; The 60 m2 pool terrace includes an & nbsp; 8 x 4m infinity pool with interior light and steps, beside the pool, there is an area with for relaxing and dining. The price includes the excavation necessary to adapt the villa to the slope of the plot. There is a concrete parking area at street level, a natural stone wall with fencing including gates for both car and pedestrian access and a staircase from the street level to the entrance of the villa. Water and electricity connections are included as is all