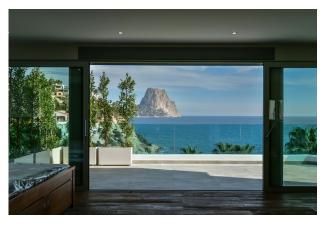

The upper floor is used exclusively for the master suite and an office/bedroom, which enjoys spectacular views and a large terrace. □□

This magnificent property with sea views is for sale in La Canuta, Calpe. It is situated in a guiet cul-de-sac and

Swimming pool: 2

Orientation : N/A

Views : Sea views

Parking : Carport

The house has a garage with capacity for two cars, outdoor parking spaces (both with chargers for electric cars)

beautiful hand made wooden wine cellar.Home automation, solar panels, highest guality furniture.-Key points:- Amazing and close sea views from all the rooms- Completed end of 2018- Beautiful Brazilian marble floors on the main living level- Unique wooden floors on the master bedroom level- Exquisite handmade wooden furniture throughout- Central heating- Central air conditioning- Main floor: Open plan living/dining room, fully fitted kitchen, guest toilet, double bedroom with en-suite bathroom- First floor: Master bedroom, jacuzzi bath, toilet, shower room, office/bedroom with en-suite bathroom- Lower floor: Indoor pool, jacuzzi, sauna, dressing room, shower room, wine cellar, storage room, double garage with electric door- 56 solar panels- Infinity pool-Everything controlled by home automation system on your mobile- Electric vehicle door- Alarm system with cameras- This villa has to be seen to be fully appreciated