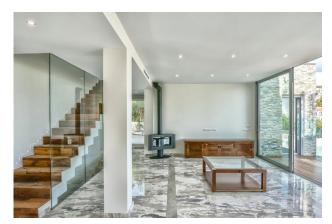

Swimming pool: 2

Orientation : N/A

Views : Sea views

Parking : Carport

The house has a garage with capacity for two cars, outdoor parking spaces (both with chargers for electric cars)

beautiful hand made wooden wine cellar.Home automation, solar panels, highest guality furniture.-Key points:- Amazing and close sea views from all the rooms- Completed end of 2018- Beautiful Brazilian marble floors on the main living level- Unique wooden floors on the master bedroom level- Exquisite handmade wooden furniture throughout- Central heating- Central air conditioning- Main floor: Open plan living/dining room, fully fitted kitchen, guest toilet, double bedroom with en-suite bathroom- First floor: Master bedroom, jacuzzi bath, toilet, shower room, office/bedroom with en-suite bathroom- Lower floor: Indoor pool, jacuzzi, sauna, dressing room, shower room, wine cellar, storage room, double garage with electric door- 56 solar panels- Infinity pool-Everything controlled by home automation system on your mobile- Electric vehicle door- Alarm system with cameras- This villa has to be seen to be fully appreciated

and on this floor you find the lavatory, utility room, a sauna with indoor pool, a bathroom and a

- For further information about this wonderful property please do not hesitate to contact us.

House area :