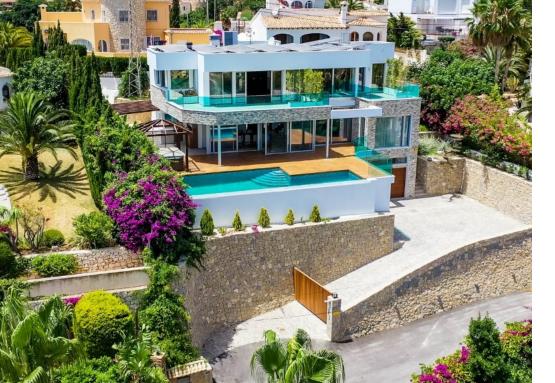

## +34966499098

distributed over three spacious floors. On the main floor we find a large fully equipped kitchen, an enormous living/dining room which opens through large doors to the infinity pool and relaxation area with jacuzzi. Also on this floor you will find a junior suite including bedroom and en-suite bathroom which also has direct access to the pool area.

The upper floor is used exclusively for the master suite and an office/bedroom, which enjoys spectacular views and a large terrace. □□

This magnificent property with sea views is for sale in La Canuta, Calpe. It is situated in a guiet cul-de-sac and

Swimming pool: 2

Orientation : N/A

Views : Sea views

Parking : Carport

The house has a garage with capacity for two cars, outdoor parking spaces (both with chargers for electric cars)

beautiful hand made wooden wine cellar.Home automation, solar panels, highest guality furniture.-Key points:- Amazing and close sea views from all the rooms- Completed end of 2018- Beautiful Brazilian marble floors on the main living level- Unique wooden floors on the master bedroom level- Exquisite handmade wooden furniture throughout- Central heating- Central air conditioning- Main floor: Open plan living/dining room, fully fitted kitchen, guest toilet, double bedroom with en-suite bathroom- First floor: Master bedroom, jacuzzi bath, toilet, shower room, office/bedroom with en-suite bathroom- Lower floor: Indoor pool, jacuzzi, sauna, dressing room, shower room, wine cellar, storage room, double garage with electric door- 56 solar panels- Infinity pool-Everything controlled by home automation system on your mobile- Electric vehicle door- Alarm system with cameras- This villa has to be seen to be fully appreciated