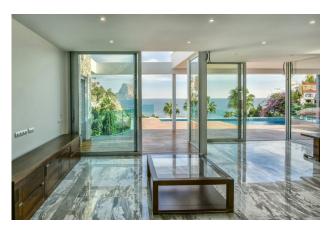

## +34966499098

distributed over three spacious floors. On the main floor we find a large fully equipped kitchen, an enormous living/dining room which opens through large doors to the infinity pool and relaxation area with jacuzzi. Also on this floor you will find a junior suite including bedroom and en-suite bathroom which also has direct access to the pool area.

Swimming pool: 2

Orientation : N/A

Views : Sea views

Parking : Carport

The house has a garage with capacity for two cars, outdoor parking spaces (both with chargers for electric cars)

beautiful hand made wooden wine cellar.Home automation, solar panels, highest guality furniture.-Key points:- Amazing and close sea views from all the rooms- Completed end of 2018- Beautiful Brazilian marble floors on the main living level- Unique wooden floors on the master bedroom level- Exquisite handmade wooden furniture throughout- Central heating- Central air conditioning- Main floor: Open plan living/dining room, fully fitted kitchen, guest toilet, double bedroom with en-suite bathroom- First floor: Master bedroom, jacuzzi bath, toilet, shower room, office/bedroom with en-suite bathroom- Lower floor: Indoor pool, jacuzzi, sauna, dressing room, shower room, wine cellar, storage room, double garage with electric door- 56 solar panels- Infinity pool-Everything controlled by home automation system on your mobile- Electric vehicle door- Alarm system with cameras- This villa has to be seen to be fully appreciated