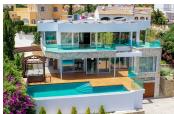

## +34966499098

distributed over three spacious floors. On the main floor we find a large fully equipped kitchen, an enormous living/dining room which opens through large doors to the infinity pool and relaxation area with jacuzzi. Also on this floor you will find a junior suite including bedroom and en-suite bathroom which also has direct access to the pool area.

The upper floor is used exclusively for the master suite and an office/bedroom, which enjoys spectacular views and a large terrace. □□

This magnificent property with sea views is for sale in La Canuta, Calpe. It is situated in a guiet cul-de-sac and

Swimming pool: 2

Orientation : N/A

Views : Sea views

Parking : Carport

The house has a garage with capacity for two cars, outdoor parking spaces (both with chargers for electric cars)

beautiful hand made wooden wine cellar.Home automation, solar panels, highest guality furniture.-Key points:- Amazing and close sea views from all the rooms- Completed end of 2018- Beautiful Brazilian marble floors on the main living level- Unique wooden floors on the master bedroom level- Exquisite handmade wooden furniture throughout- Central heating- Central air conditioning- Main floor: Open plan living/dining room, fully fitted kitchen, guest toilet, double bedroom with en-suite bathroom- First floor: Master bedroom, jacuzzi bath, toilet, shower room, office/bedroom with en-suite bathroom- Lower floor: Indoor pool, jacuzzi, sauna, dressing room, shower room, wine cellar, storage room, double garage with electric door- 56 solar panels- Infinity pool-Everything controlled by home automation system on your mobile- Electric vehicle door- Alarm system with cameras- This villa has to be seen to be fully appreciated