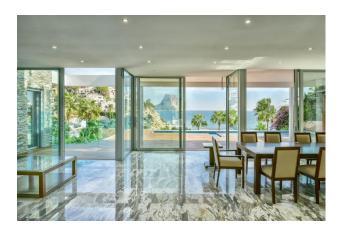

## +34966499098

distributed over three spacious floors. On the main floor we find a large fully equipped kitchen, an enormous living/dining room which opens through large doors to the infinity pool and relaxation area with jacuzzi. Also on this floor you will find a junior suite including bedroom and en-suite bathroom which also has direct access to the pool area.

Swimming pool: 2

Orientation : N/A

Views : Sea views

Parking : Carport

The house has a garage with capacity for two cars, outdoor parking spaces (both with chargers for electric cars)

beautiful hand made wooden wine cellar.Home automation, solar panels, highest guality furniture.-Key points:- Amazing and close sea views from all the rooms- Completed end of 2018- Beautiful Brazilian marble floors on the main living level- Unique wooden floors on the master bedroom level- Exquisite handmade wooden furniture throughout- Central heating- Central air conditioning- Main floor: Open plan living/dining room, fully fitted kitchen, guest toilet, double bedroom with en-suite bathroom- First floor: Master bedroom, jacuzzi bath, toilet, shower room, office/bedroom with en-suite bathroom- Lower floor: Indoor pool, jacuzzi, sauna, dressing room, shower room, wine cellar, storage room, double garage with electric door- 56 solar panels- Infinity pool-Everything controlled by home automation system on your mobile- Electric vehicle door- Alarm system with cameras- This villa has to be seen to be fully appreciated