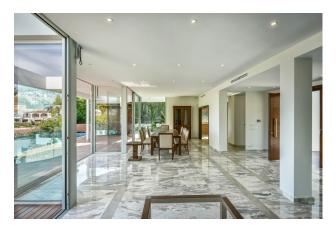

## +34966499098

distributed over three spacious floors. On the main floor we find a large fully equipped kitchen, an enormous living/dining room which opens through large doors to the infinity pool and relaxation area with jacuzzi. Also on this floor you will find a junior suite including bedroom and en-suite bathroom which also has direct access to the pool area.

Swimming pool: 2

Orientation : N/A

Views : Sea views

Parking : Carport

The house has a garage with capacity for two cars, outdoor parking spaces (both with chargers for electric cars)

beautiful hand made wooden wine cellar.Home automation, solar panels, highest guality furniture.-Key points:- Amazing and close sea views from all the rooms- Completed end of 2018- Beautiful Brazilian marble floors on the main living level- Unique wooden floors on the master bedroom level- Exquisite handmade wooden furniture throughout- Central heating- Central air conditioning- Main floor: Open plan living/dining room, fully fitted kitchen, guest toilet, double bedroom with en-suite bathroom- First floor: Master bedroom, jacuzzi bath, toilet, shower room, office/bedroom with en-suite bathroom- Lower floor: Indoor pool, jacuzzi, sauna, dressing room, shower room, wine cellar, storage room, double garage with electric door- 56 solar panels- Infinity pool-Everything controlled by home automation system on your mobile- Electric vehicle door- Alarm system with cameras- This villa has to be seen to be fully appreciated