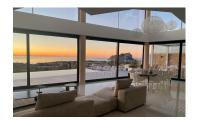

sea view and facing south.

On the lower level, there is the living room with double-height ceilings and a spacious kitchen, as well as a large summer kitchen on the east side. In front of the living room, there is a large outdoor area with a pool and a bioclimatic pergola with a large table for 12 guests. Next to the pool, there is a built-in sofa protected from the wind with a view of the sea.