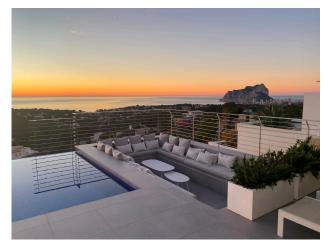

sea view and facing south.

On the lower level, there is the living room with double-height ceilings and a spacious kitchen, as well as a large summer kitchen on the east side. In front of the living room, there is a large outdoor area with a pool and a bioclimatic pergola with a large table for 12 guests. Next to the pool, there is a built-in sofa protected from the wind with a view of the sea.