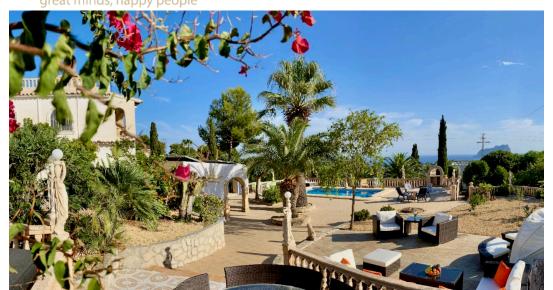

Utility room

Jacuzzi

Central heating

✓ Terrace

This impressive Mediterranean villa with magnificent views of the sea and the Peñon d'Ifach is located in Fanadix. It is in a very private and quiet area, surrounded by nature but also close to the beautiful beaches, restaurants and amenities for your convenience. Moraira is just a short drive away too where there is a good selection of restaurants, cafes, boutiques and a family friendly beach for you to explore. The property has a plot of 1200m2 and the villa has two floors with a build size of 430 m2. With four double bedrooms, four bathrooms (three ensuite), a living-dining room and a separate kitchen, this is a very spacious property. There is also a guest toilet, laundry room, gym, sauna and office area. You can enjoy spacious terraces and various places to relax outside, a beautiful well kept Mediterranean garden with a large swimming pool, jacuzzi and the lovely BBQ area. Perfect for entertaining! The villa is built with the best materials and year after year it has been cared for and thoroughly maintained. The property has heating with radiators throughout, ceiling fans, security doors, a garage, aluminium windows with rejas and electric gates.

## **KEY FEATURES:**

Beautiful seaviews South facing - sun all year roundImpressive traditional style villa with four bedrooms and four bathroomsGuest toilet, office room, sauna, gym, storage & laundryGarage and off-road parkingSwimming pool and jacuzziSeveral terraces, beautiful garden, chill-out area and summer kitchen with BBQQuiet location but close to the beach, centre of town & amenities