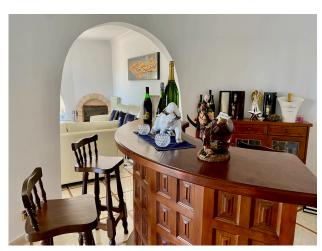

Utility room

Jacuzzi

Central heating

✓ Terrace

This impressive Mediterranean villa with magnificent views of the sea and the Peñon d'Ifach is located in Fanadix. It is in a very private and quiet area, surrounded by nature but also close to the beautiful beaches, restaurants and amenities for your convenience. Moraira is just a short drive away too where there is a good selection of restaurants, cafes, boutiques and a family friendly beach for you to explore. The property has a plot of 1200m2 and the villa has two floors with a build size of 430 m2. With four double bedrooms, four bathrooms (three ensuite), a living-dining room and a separate kitchen, this is a very spacious property. There is also a guest toilet, laundry room, gym, sauna and office area. You can enjoy spacious terraces and various places to relax outside, a beautiful well kept Mediterranean garden with a large swimming pool, jacuzzi and the lovely BBQ area. Perfect for entertaining! The villa is built with the best materials and year after year it has been cared for and thoroughly maintained. The property has heating with radiators throughout, ceiling fans, security doors, a garage, aluminium windows with rejas and electric gates.