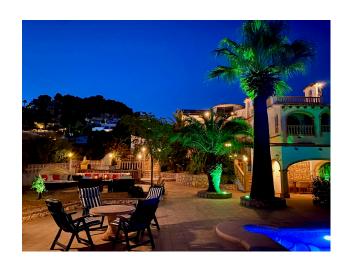

Utility room

Jacuzzi

Central heating

✓ Terrace

This impressive Mediterranean villa with magnificent views of the sea and the Peñon d'Ifach is located in Fanadix. It is in a very private and quiet area, surrounded by nature but also close to the beautiful beaches, restaurants and amenities for your convenience. Moraira is just a short drive away too where there is a good selection of restaurants, cafes, boutiques and a family friendly beach for you to explore. The property has a plot of 1200m2 and the villa has two floors with a build size of 430 m2. With four double bedrooms, four bathrooms (three ensuite), a living-dining room and a separate kitchen, this is a very spacious property. There is also a guest toilet, laundry room, gym, sauna and office area. You can enjoy spacious terraces and various places to relax outside, a beautiful well kept Mediterranean garden with a large swimming pool, jacuzzi and the lovely BBQ area. Perfect for entertaining! The villa is built with the best materials and year after year it has been cared for and thoroughly maintained. The property has heating with radiators throughout, ceiling fans, security doors, a garage, aluminium windows with rejas and electric gates.

## **KEY FEATURES:**

Beautiful seaviews South facing - sun all year roundImpressive traditional style villa with four bedrooms and four bathroomsGuest toilet, office room, sauna, gym, storage & laundryGarage and off-road parkingSwimming pool and jacuzziSeveral terraces, beautiful garden, chill-out area and summer kitchen with BBQQuiet location but close to the beach, centre of town & amenities