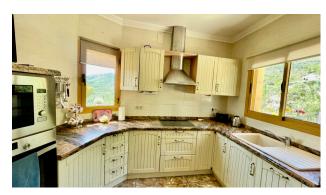

Orientation: N/A

Views: N/A

Parking: Carport

 $\textbf{House area:} \hspace{1.5cm} 264 \ m^2$ 

Plot area: 900 m<sup>2</sup>

A stunning, spacious detached villa with a separate apartment located on a private corner plot with fabulous wow factor views across the Jalon Valley. The accommodation comprises an entrance door leading to an archway with a luxury fully fitted galley kitchen and access to a south-facing sun terrace, spacious lounge dining room with a featured stone fireplace, air conditioning, double patio doors leading to a glazed covered naya with wood beamed ceiling and wow factor views and an external patio door to an open sun terrace. Also on this level is a hallway leading to a master bedroom with fitted wardrobes, air conditioning, and an ensuite shower room, a double bedroom with fitted wardrobes and ceiling fan, a twin bedroom with free-standing wardrobes and a family bathroom with separate walk-in shower. A separate entrance to a self-contained two-bedroom apartment has a fitted kitchen, open plan lounge dining room, and family shower room. The property has a very private 8 x 4m2 swimming pool with a large pergola sun terrace, outside covered kitchen BBQ area, and toilet. The villa has low-maintenance gardens, a workshop, a utility room, and pool storage casitas. The main entrance to the property has secured double gates leading to a garage and ample off-street parking. The villa benefits from quality double glazing, fibre optic internet and oil central heating. It is located on a protected mountainside, close to the village of Parcent, and must be viewed to appreciate its potential and many special features as a family residence or holiday home.