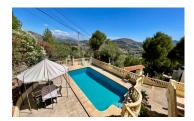

Orientation: N/A

Views: N/A

Parking: Carport

 $\textbf{House area:} \hspace{1.5cm} 264 \ m^2$ 

Plot area: 900 m<sup>2</sup>

A stunning, spacious detached villa with a separate apartment located on a private corner plot with fabulous wow factor views across the Jalon Valley. The accommodation comprises an entrance door leading to an archway with a luxury fully fitted galley kitchen and access to a south-facing sun terrace, spacious lounge dining room with a featured stone fireplace, air conditioning, double patio doors leading to a glazed covered naya with wood beamed ceiling and wow factor views and an external patio door to an open sun terrace. Also on this level is a hallway leading to a master bedroom with fitted wardrobes, air conditioning, and an ensuite shower room, a double bedroom with fitted wardrobes and ceiling fan, a twin bedroom with free-standing wardrobes and a family bathroom with separate walk-in shower. A separate entrance to a self-contained two-bedroom apartment has a fitted kitchen, open plan lounge dining room, and family shower room. The property has a very private 8 x 4m2 swimming pool with a large pergola sun terrace, outside covered kitchen BBQ area, and toilet. The villa has low-maintenance gardens, a workshop, a utility room, and pool storage casitas. The main entrance to the property has secured double gates leading to a garage and ample off-street parking. The villa benefits from quality double glazing, fibre optic internet and oil central heating. It is located on a protected mountainside, close to the village of Parcent, and must be viewed to appreciate its potential and many special features as a family residence or holiday home.