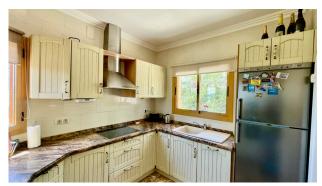

Orientation: N/A

Views: N/A

Parking: Carport

 $\textbf{House area:} \hspace{1.5cm} 264 \ m^2$ 

Plot area: 900 m<sup>2</sup>

A stunning, spacious detached villa with a separate apartment located on a private corner plot with fabulous wow factor views across the Jalon Valley. The accommodation comprises an entrance door leading to an archway with a luxury fully fitted galley kitchen and access to a south-facing sun terrace, spacious lounge dining room with a featured stone fireplace, air conditioning, double patio doors leading to a glazed covered naya with wood beamed ceiling and wow factor views and an external patio door to an open sun terrace. Also on this level is a hallway leading to a master bedroom with fitted wardrobes, air conditioning, and an ensuite shower room, a double bedroom with fitted wardrobes and ceiling fan, a twin bedroom with free-standing wardrobes and a family bathroom with separate walk-in shower. A separate entrance to a self-contained two-bedroom apartment has a fitted kitchen, open plan lounge dining room, and family shower room. The property has a very private 8 x 4m2 swimming pool with a large pergola sun terrace, outside covered kitchen BBQ area, and toilet. The villa has low-maintenance gardens, a workshop, a utility room, and pool storage casitas. The main entrance to the property has secured double gates leading to a garage and ample off-street parking. The villa benefits from quality double glazing, fibre optic internet and oil central heating. It is located on a protected mountainside, close to the village of Parcent, and must be viewed to appreciate its potential and many special features as a family residence or holiday home.