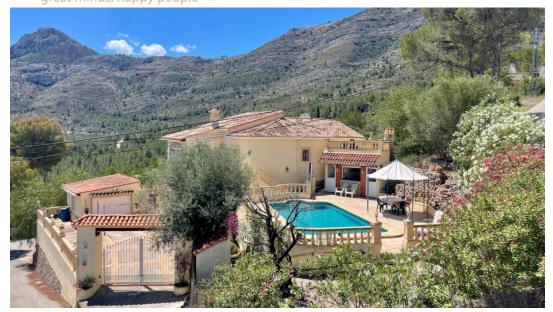

## 5 bedroom Villa in Parcent

Ref: PV141-01984p

€399,950

Property type : Villa

**Location**: Parcent

**Bedrooms:** 5

Bathrooms: 3

Swimming pool: Yes

Orientation: N/A

Views: N/A

Parking: Carport

 $\textbf{House area:} \hspace{1.5cm} 264 \ m^2$ 

Plot area: 900 m<sup>2</sup>

A stunning, spacious detached villa with a separate apartment located on a private corner plot with fabulous wow factor views across the Jalon Valley. The accommodation comprises an entrance door leading to an archway with a luxury fully fitted galley kitchen and access to a south-facing sun terrace, spacious lounge dining room with a featured stone fireplace, air conditioning, double patio doors leading to a glazed covered naya with wood beamed ceiling and wow factor views and an external patio door to an open sun terrace. Also on this level is a hallway leading to a master bedroom with fitted wardrobes, air conditioning, and an ensuite shower room, a double bedroom with fitted wardrobes and ceiling fan, a twin bedroom with free-standing wardrobes and a family bathroom with separate walk-in shower. A separate entrance to a self-contained two-bedroom apartment has a fitted kitchen, open plan lounge dining room, and family shower room. The property has a very private 8 x 4m2 swimming pool with a large pergola sun terrace, outside covered kitchen BBQ area, and toilet. The villa has low-maintenance gardens, a workshop, a utility room, and pool storage casitas. The main entrance to the property has secured double gates leading to a garage and ample off-street parking. The villa benefits from quality double glazing, fibre optic internet and oil central heating. It is located on a protected mountainside, close to the village of Parcent, and must be viewed to appreciate its potential and many special features as a family residence or holiday home.