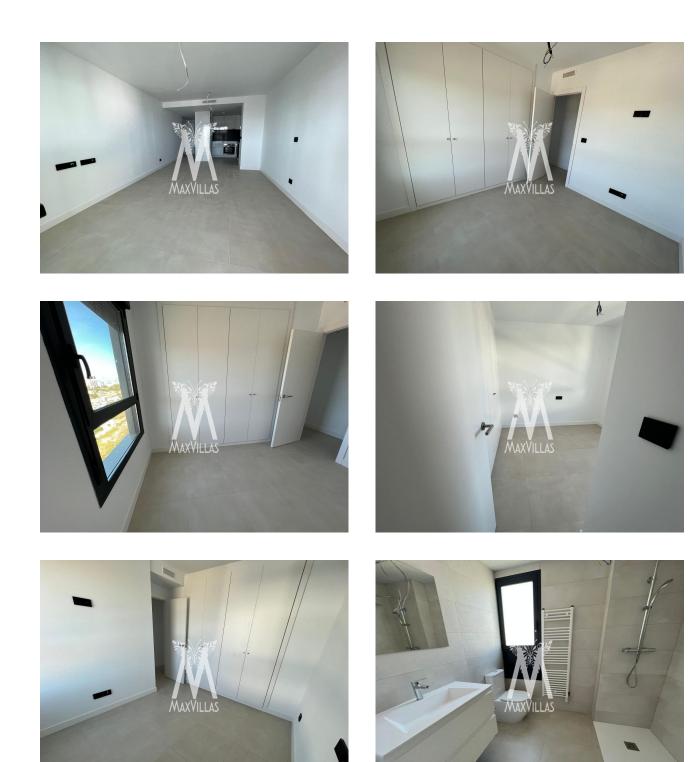

Penthouse in a new building 3 minutes walk from the beach, surrounded by all the desirable facilities such as restaurants, supermarkets, shops, cafes and banks.

This beautiful apartment on the 15th floor has 3 bedrooms, 2 bathrooms (1 en-suite), large living-dining room with direct access to the terrace with panoramic sea views, and also has a large solarium of 81m2. The apartment can be customized to your liking by choosing between various materials. Each apartment comes with its parking space and storage room.

Equipment: Reinforced entrance door, top quality ceramic tiles, double glazing type climalit, video intercom, TV sockets, telephone and internet connection, built-in wardrobes, top brand sanitary ware in the bathrooms in white, modern and chrome taps, heating and air conditioning through ducts, etc.