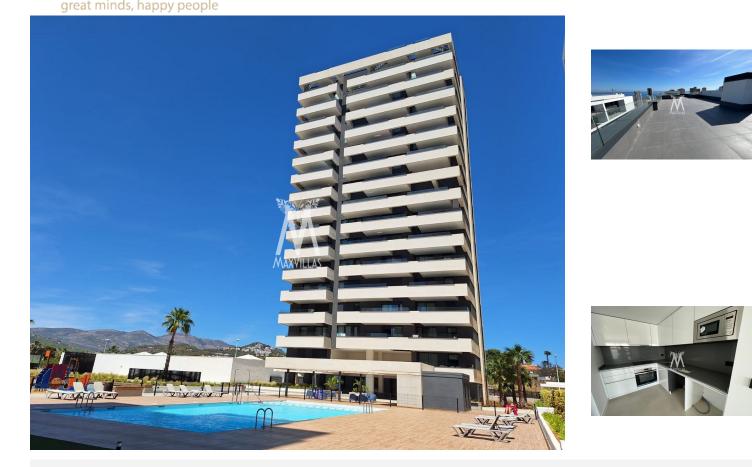

Ref: Max2029

| Property type : Penthouse<br>Location : Calpe<br>Bedrooms : 3<br>Bathrooms : 2 | Swimming pool : Communal<br>Garden : Communal<br>Orientation : N/A<br>Views : Sea views<br>Parking : Private | House area : $83 \text{ m}^2$ Solarium area : $81 \text{ m}^2$ |
|--------------------------------------------------------------------------------|--------------------------------------------------------------------------------------------------------------|----------------------------------------------------------------|
| <ul><li>✓ Gym</li><li>✓ Fitted wardrobes</li><li>✓ Terrace</li></ul>           | <ul> <li>Double glazing</li> <li>Lift</li> <li>Airconditioning</li> </ul>                                    | <ul><li>Close to sea</li><li>Utility room</li></ul>            |

Penthouse in a new building 3 minutes walk from the beach, surrounded by all the desirable facilities such as restaurants, supermarkets, shops, cafes and banks.

This beautiful apartment on the 15th floor has 3 bedrooms, 2 bathrooms (1 en-suite), large living-dining room with direct access to the terrace with panoramic sea views, and also has a large solarium of 81m2. The apartment can be customized to your liking by choosing between various materials. Each apartment comes with its parking space and storage room.

The communal area with gardens, swimming pool, paddle tennis court and covered recreation area invites you to linger after a day at the beach. To admire the sunset, on the 9th floor there is a common area with sea views, a gym and a terrace.