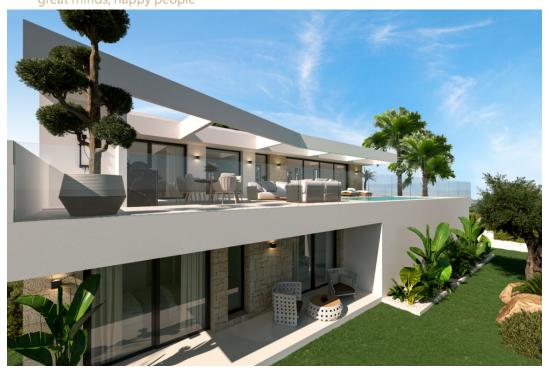

**Parking:** Carport

House area: 200 m<sup>2</sup>

Plot area: 926 m<sup>2</sup>

**Airport :** 70 **Beach :** 0,5

**City:** 0,5

Barbecue

Terrace

This beautiful project is located in a quiet and central urbanization. The villa has a perfect south orientation and beautiful views of the famous Peñón de Ifach rock, the sea and the city of Calpe.

This fantastic 2-bedroom villa has three double bedrooms in en-suite format and a spacious and bright living/dining room, which is connected to a modern open kitchen from which you have access to the garden through large windows. There you can enjoy the swimming pool, two beautiful porches and the beautiful views of the Peñón de Ifach. An outdoor barbecue and outdoor shower are of course included. Special features:

- \* Fully south facing
- \* 3 bedrooms
- \* 3 bathrooms
- \* Large terrace
- \* Swimming pool
- \* Views of the Peñón de Ifach rock, the sea and open views

The center of Calpe with all its services and amenities is only 2 minutes away by car.