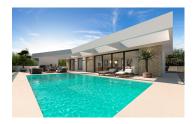

This fantastic 2-bedroom villa has three double bedrooms in en-suite format and a spacious and bright living/dining room, which is connected to a modern open kitchen from which you have access to the garden through large windows. There you can enjoy the swimming pool, two beautiful porches and the beautiful views of the Peñón de Ifach. An outdoor barbecue and outdoor shower are of course included. Special features:

- \* Fully south facing
- \* 3 bedrooms
- \* 3 bathrooms
- \* Large terrace
- \* Swimming pool
- \* Views of the Peñón de Ifach rock, the sea and open views

The center of Calpe with all its services and amenities is only 2 minutes away by car.