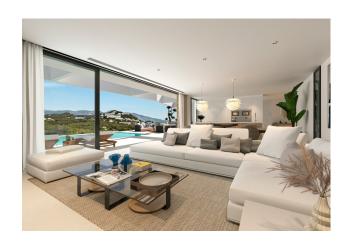

This fantastic 2-bedroom villa has three double bedrooms in en-suite format and a spacious and bright living/dining room, which is connected to a modern open kitchen from which you have access to the garden through large windows. There you can enjoy the swimming pool, two beautiful porches and the beautiful views of the Peñón de Ifach. An outdoor barbecue and outdoor shower are of course included. Special features: