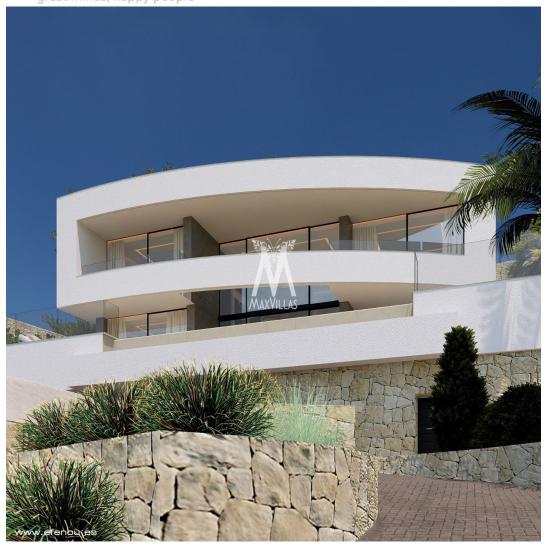

**House area:**  $335 \text{ m}^2$ **Plot area:**  $1042 \text{ m}^2$ 

Airport: 75km

Floorheating

Double glazing

Fitted wardrobes

Terrace

Airconditioning

This villa with a built area of 898 m2, built on a plot of 1042 m2, offers spectacular views of the sea and the "Peñón de Ifach" in Calpe.

The house is distributed over 3 floors, connected by an internal staircase and a lift.

From the entrance to the garden through automatic doors, you have direct access to the garage entrance on the semibasement floor where outside there is a large parking area with space for several cars.

Semi-basement floor: from the street you have access to the plot and access to the garage of 52m2. Here you will also find a laundry room and a wine cellar.

Ground floor: through an internal staircase or lift you go upstairs and have direct access to the house. There is a spacious living room with access to a porch of 25 m2 and the pool with a large terrace of 78m2. Here there is also an open kitchen to the living/dining room, and 2 bedrooms with en-suite bathroom and a quest toilet.