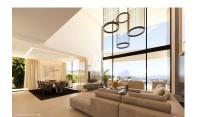

Semi-basement floor: from the street you have access to the plot and access to the garage of 52m2. Here you will also find a laundry room and a wine cellar.

Ground floor: through an internal staircase or lift you go upstairs and have direct access to the house. There is a spacious living room with access to a porch of 25 m2 and the pool with a large terrace of 78m2. Here there is also an open kitchen to the living/dining room, and 2 bedrooms with en-suite bathroom and a quest toilet.