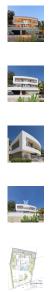

**House area:**  $335 \text{ m}^2$ **Plot area:**  $1042 \text{ m}^2$ 

Airport: 75km

Floorheating

Double glazing

Fitted wardrobes

Terrace

Airconditioning

This villa with a built area of 898 m2, built on a plot of 1042 m2, offers spectacular views of the sea and the "Peñón de Ifach" in Calpe.

The house is distributed over 3 floors, connected by an internal staircase and a lift.

From the entrance to the garden through automatic doors, you have direct access to the garage entrance on the semibasement floor where outside there is a large parking area with space for several cars.

Semi-basement floor: from the street you have access to the plot and access to the garage of 52m2. Here you will also find a laundry room and a wine cellar.

Ground floor: through an internal staircase or lift you go upstairs and have direct access to the house. There is a spacious living room with access to a porch of 25 m2 and the pool with a large terrace of 78m2. Here there is also an open kitchen to the living/dining room, and 2 bedrooms with en-suite bathroom and a quest toilet.