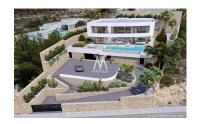

**House area:**  $335 \text{ m}^2$ **Plot area:**  $1042 \text{ m}^2$ 

Airport: 75km

Floorheating

Double glazing

Fitted wardrobes

Terrace

Airconditioning

This villa with a built area of 898 m2, built on a plot of 1042 m2, offers spectacular views of the sea and the "Peñón de Ifach" in Calpe.

The house is distributed over 3 floors, connected by an internal staircase and a lift.

From the entrance to the garden through automatic doors, you have direct access to the garage entrance on the semibasement floor where outside there is a large parking area with space for several cars.

Semi-basement floor: from the street you have access to the plot and access to the garage of 52m2. Here you will also find a laundry room and a wine cellar.

Ground floor: through an internal staircase or lift you go upstairs and have direct access to the house. There is a spacious living room with access to a porch of 25 m2 and the pool with a large terrace of 78m2. Here there is also an open kitchen to the living/dining room, and 2 bedrooms with en-suite bathroom and a quest toilet.