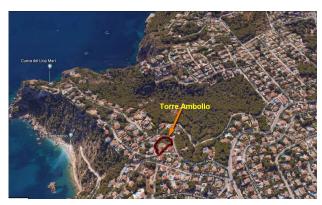

## 0 bedroom Plot in Javea

Ref: BEIA.G-004

€1,850,000

**Property type :** Plot **Swimming pool :** No **Plot area :** 2355 m<sup>2</sup>

Location : Javea
Bedrooms : 0
Bathrooms : 0

Close to sea

Incredible sea view plot for sale in Javea, offering unmatched potential

Discover an extraordinary opportunity with this stunning plot in the sought-after Cabo La Nao area of Javea. The parcel of land, gently inclined, provides an ideal foundation for a luxurious villa, making it a unique and exclusive investment. Facing south-west, the plot captures breathtaking sea views, ensuring residents enjoy stunning sunsets and optimal sunlight throughout the day. This orientation not only enhances the property's visual appeal but also creates an ideal setting for a residence designed to maximize natural light and ventilation.

This rare and irreplaceable plot is a standout opportunity for those seeking a prestigious address in Javea. The scarcity of such offerings in this premium locale makes it a unique chance for building a dream home in an exclusive setting.