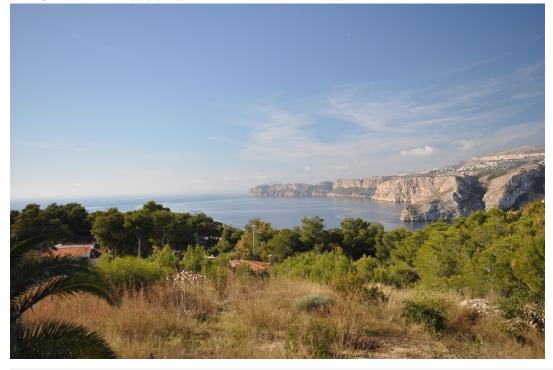

## 0 bedroom Plot in Javea

Ref: BEIA.G-004

€1,850,000

**Property type :** Plot **Swimming pool :** No **Plot area :** 2355 m<sup>2</sup>

Location : Javea
Bedrooms : 0
Bathrooms : 0

Close to sea

Incredible sea view plot for sale in Javea, offering unmatched potential

Discover an extraordinary opportunity with this stunning plot in the sought-after Cabo La Nao area of Javea. The parcel of land, gently inclined, provides an ideal foundation for a luxurious villa, making it a unique and exclusive investment. Facing south-west, the plot captures breathtaking sea views, ensuring residents enjoy stunning sunsets and optimal sunlight throughout the day. This orientation not only enhances the property's visual appeal but also creates an ideal setting for a residence designed to maximize natural light and ventilation.

This rare and irreplaceable plot is a standout opportunity for those seeking a prestigious address in Javea. The scarcity of such offerings in this premium locale makes it a unique chance for building a dream home in an exclusive setting.