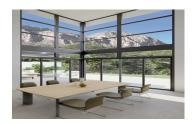

The houses have large windows overlooking the surrounding natural surroundings. Equipped with air conditioning via ducts, double glazing, shutters, a fully equipped buy and a separate laundry room. Each plot is fenced which ensures privacy. Depending on the plot, on-site parking is possible. The garden comes with artificial grass and there is pre-installation of electric car charging point. Also ask about the possibility of a private pool.