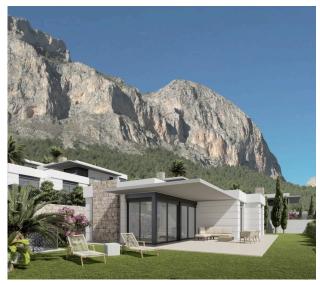

## New build villas for sale in Polop

This is the first phase of a residence of 65 detached villas being realised in Polop at the foot of Monte Ponoig. An urbanisation characterised by security, nature and comfort. Polop is a small town with a historic centre located in a beautiful natural area. Slightly inland, but the beach at Albir can be reached in less than 20 car minutes and bustling Benidorm is also only a 15-minute drive away. Polop itself has plenty of facilities, as does the slightly larger La Nucia which is a 5-minute drive away. In total, there are 8 different models with 3 or 4 bedrooms.

The houses have large windows overlooking the surrounding natural surroundings. Equipped with air conditioning via ducts, double glazing, shutters, a fully equipped buy and a separate laundry room. Each plot is fenced which ensures privacy. Depending on the plot, on-site parking is possible. The garden comes with artificial grass and there is pre-installation of electric car charging point. Also ask about the possibility of a private pool.