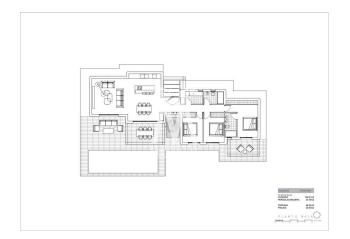

|                                          |                                          | Man and the second                   |                    |
|------------------------------------------|------------------------------------------|--------------------------------------|--------------------|
|                                          |                                          |                                      |                    |
| Property type : Villa                    | Swimming pool : Private                  | House area :                         | 140 m²             |
| Froperty type . Villa                    | Swimming poor . Thrate                   | nouse area .                         | 140 111            |
| Location : Benissa                       | Garden : Private                         | Plot area :                          | 800 m <sup>2</sup> |
| Bedrooms : 3<br>Bathrooms : 2            | Orientation : N/A<br>Views : N/A         | Terraces area :<br>Airport :         | 70 m²<br>75 km     |
|                                          |                                          |                                      |                    |
|                                          |                                          | City :                               | 10 minuten         |
|                                          |                                          |                                      |                    |
| <ul> <li>Close to supermarket</li> </ul> | <ul> <li>Close to restaurants</li> </ul> | ✓ Double glazing                     |                    |
| <ul> <li>Close to sea</li> </ul>         | <ul> <li>Close to golf</li> </ul>        | <ul> <li>Fitted wardrobes</li> </ul> |                    |
| ✓ Utility room                           | <ul> <li>Terrace</li> </ul>              | ✓ White goods                        |                    |
| <ul> <li>Airconditioning</li> </ul>      |                                          |                                      |                    |