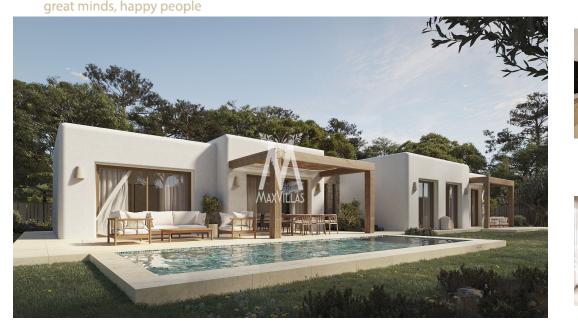

## These villas are designed with a timeless, Ibiza-inspired aesthetic. Clean lines, natural materials such as wood and stone and generous windows ensure a harmonious integration with the surroundings. The carefully landscaped gardens and open living areas enhance the feeling of tranquility and privacy. The single-storey villas have 3 bedrooms, 2 bathrooms, a private swimming pool (29.50 m<sup>2</sup>) and spacious terraces. These exclusive homes are located just 1 km from the beach and a short distance from Calpe, Moraira and Benissa. A perfect combination of tranquility and proximity to all amenities. Key features:

- The spacious and bright interiors have a seamless transition to the outdoors.
- The finishes are high-quality with attention to detail.
- The villas have a fully equipped designer kitchen with premium built-in appliances.
- Luxurious bathrooms with high-quality materials and finishes.
- The private swimming pool is surrounded by a lush garden.

|                                          |                                          | Man and the second                   |                    |
|------------------------------------------|------------------------------------------|--------------------------------------|--------------------|
|                                          |                                          |                                      |                    |
| Property type : Villa                    | Swimming pool : Private                  | House area :                         | 140 m²             |
| Froperty type . Villa                    | Swimming poor . Thrate                   | nouse area .                         | 140 111            |
| Location : Benissa                       | Garden : Private                         | Plot area :                          | 800 m <sup>2</sup> |
| Bedrooms : 3<br>Bathrooms : 2            | Orientation : N/A<br>Views : N/A         | Terraces area :<br>Airport :         | 70 m²<br>75 km     |
|                                          |                                          |                                      |                    |
|                                          |                                          | City :                               | 10 minuten         |
|                                          |                                          |                                      |                    |
| <ul> <li>Close to supermarket</li> </ul> | <ul> <li>Close to restaurants</li> </ul> | ✓ Double glazing                     |                    |
| <ul> <li>Close to sea</li> </ul>         | <ul> <li>Close to golf</li> </ul>        | <ul> <li>Fitted wardrobes</li> </ul> |                    |
| ✓ Utility room                           | <ul> <li>Terrace</li> </ul>              | ✓ White goods                        |                    |
| <ul> <li>Airconditioning</li> </ul>      |                                          |                                      |                    |