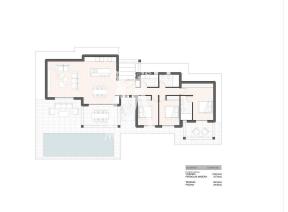

|                                          |                                          | Man and the second                   |                    |
|------------------------------------------|------------------------------------------|--------------------------------------|--------------------|
|                                          |                                          |                                      |                    |
| Property type : Villa                    | Swimming pool : Private                  | House area :                         | 140 m²             |
| Froperty type . Villa                    | Swimming poor . Thrate                   | nouse area .                         | 140 111            |
| Location : Benissa                       | Garden : Private                         | Plot area :                          | 800 m <sup>2</sup> |
| Bedrooms : 3<br>Bathrooms : 2            | Orientation : N/A<br>Views : N/A         | Terraces area :<br>Airport :         | 70 m²<br>75 km     |
|                                          |                                          |                                      |                    |
|                                          |                                          | City :                               | 10 minuten         |
|                                          |                                          |                                      |                    |
| <ul> <li>Close to supermarket</li> </ul> | <ul> <li>Close to restaurants</li> </ul> | ✓ Double glazing                     |                    |
| <ul> <li>Close to sea</li> </ul>         | <ul> <li>Close to golf</li> </ul>        | <ul> <li>Fitted wardrobes</li> </ul> |                    |
| ✓ Utility room                           | <ul> <li>Terrace</li> </ul>              | ✓ White goods                        |                    |
| <ul> <li>Airconditioning</li> </ul>      |                                          |                                      |                    |