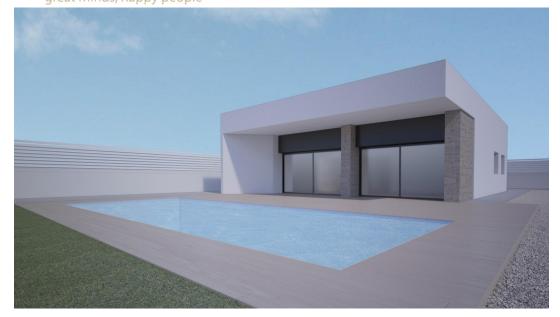

## 3 bedroom Villa in Aspe

Ref: N707

€375,000

**Property type :** Villa **Swimming pool :** Yes **House area :** 141 m<sup>2</sup>

Location : Aspe
Bedrooms : 3
Bathrooms : 2

**Plot area:** 420 m<sup>2</sup>

NEW BUILD MODERN VILLA IN ASPE\_New Build modern and innovative design villa in La Romana, Aspe. [Villa with 3 bedrooms, 2 bathroom open plan kitchen with living room, terrace, private garden with the pool and parking space. [The Villas are pre installed for A/C hot and cold and electric blinds to all the windows. As well you will have a choice of tiles and kitchen so the villa will be finished to your own style and colour. Rear Aspe is a very special Town of La Romana within easy walking distance from our development. Rear Romana has a prosperous economy based on the agriculture that surrounds the town and this prosperity is reflected in the picturesque palm tree lined streets that are very well maintained. There is a medical centre, several supermarkets, hardware, shops, banks bakers restaurants & bars and cafes and a Saturday street market where you can buy locally grown vegetables and fresh fish. The region is renowned for the growing of eating grapes and also producing a wide range of wines which can be sampled in the traditional bars along with many different tasty local tapas and you can also visit the many Bodegas that are closely to the Town. For golf lovers there are two excellent golf courses Font de Llop in Aspe and Alenda Golf in Monforte del Cid just 15 minutes drive. The beaches and Alicante Airport are closely just 30 minutes drive. Romana is a safe and friendly place to live and owning a property in La Romana puts you at the heart of a genuine community – with all the amenities you need for day-to-day living on your doorstep.