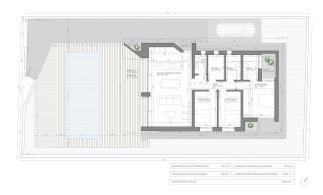

## 3 bedroom Villa in Aspe

Ref: N707

€375,000

**Property type :** Villa **Swimming pool :** Yes **House area :** 141 m<sup>2</sup>

Location : Aspe
Bedrooms : 3
Bathrooms : 2

**Plot area:** 420 m<sup>2</sup>

NEW BUILD MODERN VILLA IN ASPE\_New Build modern and innovative design villa in La Romana, Aspe. [Villa with 3 bedrooms, 2 bathroom open plan kitchen with living room, terrace, private garden with the pool and parking space. [The Villas are pre installed for A/C hot and cold and electric blinds to all the windows. As well you will have a choice of tiles and kitchen so the villa will be finished to your own style and colour. Rear Aspe is a very special Town of La Romana within easy walking distance from our development. Rear Romana has a prosperous economy based on the agriculture that surrounds the town and this prosperity is reflected in the picturesque palm tree lined streets that are very well maintained. There is a medical centre, several supermarkets, hardware, shops, banks bakers restaurants & bars and cafes and a Saturday street market where you can buy locally grown vegetables and fresh fish. The region is renowned for the growing of eating grapes and also producing a wide range of wines which can be sampled in the traditional bars along with many different tasty local tapas and you can also visit the many Bodegas that are closely to the Town. For golf lovers there are two excellent golf courses Font de Llop in Aspe and Alenda Golf in Monforte del Cid just 15 minutes drive. The beaches and Alicante Airport are closely just 30 minutes drive. Romana is a safe and friendly place to live and owning a property in La Romana puts you at the heart of a genuine community – with all the amenities you need for day-to-day living on your doorstep.