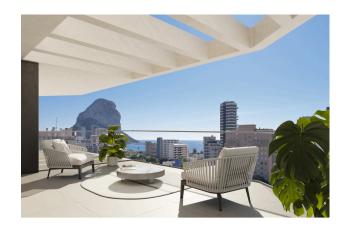

Central heating

Garage

Lift

Terrace

Beautiful new-build apartments for sale in Calpe - Phase IIThis is the second phase of the JADE project, consisting of two residential towers, each with 15 floors. Just 200 metres from the beach and the Arenal-Bol promenade and 400 metres from the nearest supermarket. Calpe town centre is 2.2 km away and the charming harbour is 2 km away. The three-room flat consists of a bright and open-plan living-dining-kitchen area with direct access to the terrace. There are two bedrooms that share a bathroom, and the master bedroom has an en-suite bathroom and direct access to the terrace. These pleasant and comfortable apartments are equipped with air conditioning (ducts), double glazing, security door, towel warmer in the bathrooms and private parking with pre-installation of a charging point for electric cars. The complex will have two swimming pools: one for children and one for adults. There will also be a communal garden, a children's play area, a padel court and bicycle storage. Prices are starting prices; the higher up in the building, the higher the price. There are also two-bedroom apartments for sale (ref. CA.A-019) and penthouses (ref. CA.A-021). Don't wait too long to contact us if you are interested in this new development. Phase II is already 50% sold out (= status June 2025). The displayed price does not include taxes and purchase costs / The offer is subject to errors, price changes, availability, omission and / or withdrawal from the market without prior notice / Furniture and contents according to personalized agreement and not according to the photos in the presentation