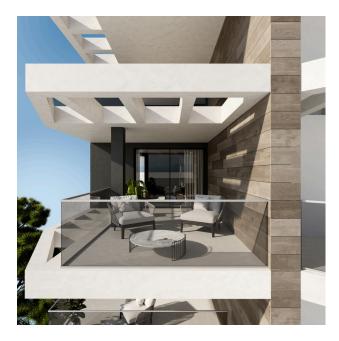

Central heating

Garage

Lift

Terrace

Beautiful new-build apartments for sale in Calpe - Phase IIThis is the second phase of the JADE project, consisting of two residential towers, each with 15 floors. Just 200 metres from the beach and the Arenal-Bol promenade and 400 metres from the nearest supermarket. Calpe town centre is 2.2 km away and the charming harbour is 2 km away. The three-room flat consists of a bright and open-plan living-dining-kitchen area with direct access to the terrace. There are two bedrooms that share a bathroom, and the master bedroom has an en-suite bathroom and direct access to the terrace. These pleasant and comfortable apartments are equipped with air conditioning (ducts), double glazing, security door, towel warmer in the bathrooms and private parking with pre-installation of a charging point for electric cars. The complex will have two swimming pools: one for children and one for adults. There will also be a communal garden, a children's play area, a padel court and bicycle storage. Prices are starting prices; the higher up in the building, the higher the price. There are also two-bedroom apartments for sale (ref. CA.A-019) and penthouses (ref. CA.A-021). Don't wait too long to contact us if you are interested in this new development. Phase II is already 50% sold out (= status June 2025). The displayed price does not include taxes and purchase costs / The offer is subject to errors, price changes, availability, omission and / or withdrawal from the market without prior notice / Furniture and contents according to personalized agreement and not according to the photos in the presentation