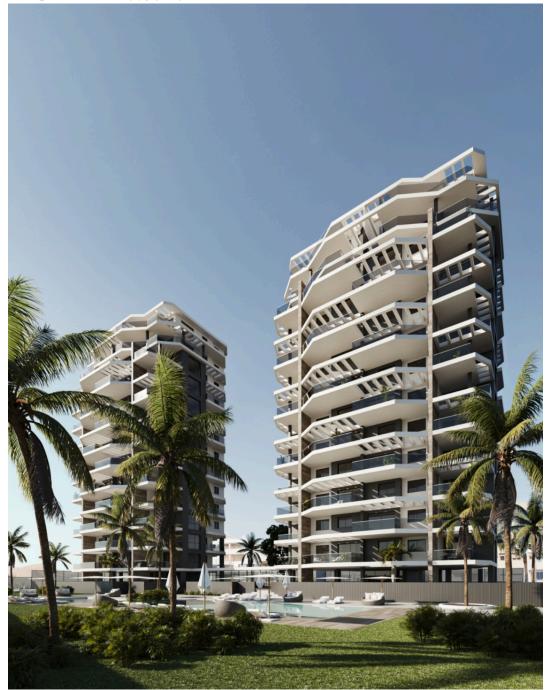

Central heating

Garage

Lift

Terrace

Beautiful new-build apartments for sale in Calpe - Phase IIThis is the second phase of the JADE project, consisting of two residential towers, each with 15 floors. Just 200 metres from the beach and the Arenal-Bol promenade and 400 metres from the nearest supermarket. Calpe town centre is 2.2 km away and the charming harbour is 2 km away. The three-room flat consists of a bright and open-plan living-dining-kitchen area with direct access to the terrace. There are two bedrooms that share a bathroom, and the master bedroom has an en-suite bathroom and direct access to the terrace. These pleasant and comfortable apartments are equipped with air conditioning (ducts), double glazing, security door, towel warmer in the bathrooms and private parking with pre-installation of a charging point for electric cars. The complex will have two swimming pools: one for children and one for adults. There will also be a communal garden, a children's play area, a padel court and bicycle storage. Prices are starting prices; the higher up in the building, the higher the price. There are also two-bedroom apartments for sale (ref. CA.A-019) and penthouses (ref. CA.A-021). Don't wait too long to contact us if you are interested in this new development. Phase II is already 50% sold out (= status June 2025). The displayed price does not include taxes and purchase costs / The offer is subject to errors, price changes, availability, omission and / or withdrawal from the market without prior notice / Furniture and contents according to personalized agreement and not according to the photos in the presentation