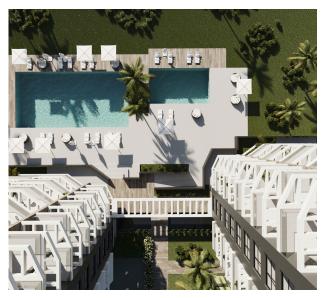

Central heating

Garage

Lift

Terrace

Beautiful new-build apartments for sale in Calpe - Phase IIThis is the second phase of the JADE project, consisting of two residential towers, each with 15 floors. Just 200 metres from the beach and the Arenal-Bol promenade and 400 metres from the nearest supermarket. Calpe town centre is 2.2 km away and the charming harbour is 2 km away. The three-room flat consists of a bright and open-plan living-dining-kitchen area with direct access to the terrace. There are two bedrooms that share a bathroom, and the master bedroom has an en-suite bathroom and direct access to the terrace. These pleasant and comfortable apartments are equipped with air conditioning (ducts), double glazing, security door, towel warmer in the bathrooms and private parking with pre-installation of a charging point for electric cars. The complex will have two swimming pools: one for children and one for adults. There will also be a communal garden, a children's play area, a padel court and bicycle storage. Prices are starting prices; the higher up in the building, the higher the price. There are also two-bedroom apartments for sale (ref. CA.A-019) and penthouses (ref. CA.A-021). Don't wait too long to contact us if you are interested in this new development. Phase II is already 50% sold out (= status June 2025). The displayed price does not include taxes and purchase costs / The offer is subject to errors, price changes, availability, omission and / or withdrawal from the market without prior notice / Furniture and contents according to personalized agreement and not according to the photos in the presentation