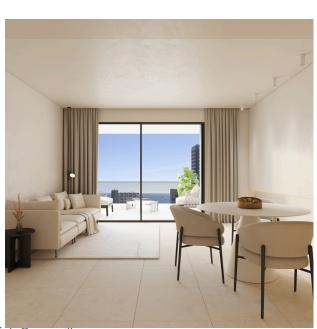

Central heating

Garage

Lift

Terrace

Beautiful new-build apartments for sale in Calpe - Phase IIThis is the second phase of the JADE project, consisting of two residential towers, each with 15 floors. Just 200 metres from the beach and the Arenal-Bol promenade and 400 metres from the nearest supermarket. Calpe town centre is 2.2 km away and the charming harbour is 2 km away. The three-room flat consists of a bright and open-plan living-dining-kitchen area with direct access to the terrace. There are two bedrooms that share a bathroom, and the master bedroom has an en-suite bathroom and direct access to the terrace. These pleasant and comfortable apartments are equipped with air conditioning (ducts), double glazing, security door, towel warmer in the bathrooms and private parking with pre-installation of a charging point for electric cars. The complex will have two swimming pools: one for children and one for adults. There will also be a communal garden, a children's play area, a padel court and bicycle storage. Prices are starting prices; the higher up in the building, the higher the price. There are also two-bedroom apartments for sale (ref. CA.A-019) and penthouses (ref. CA.A-021). Don't wait too long to contact us if you are interested in this new development. Phase II is already 50% sold out (= status June 2025). The displayed price does not include taxes and purchase costs / The offer is subject to errors, price changes, availability, omission and / or withdrawal from the market without prior notice / Furniture and contents according to personalized agreement and not according to the photos in the presentation