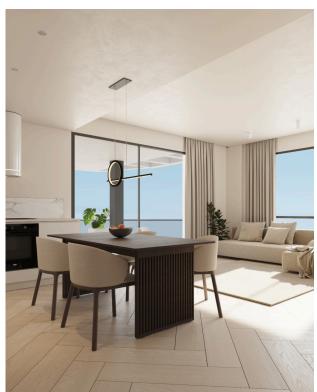

Central heating

Garage

Lift

Terrace

Beautiful new-build apartments for sale in Calpe - Phase IIThis is the second phase of the JADE project, consisting of two residential towers, each with 15 floors. Just 200 metres from the beach and the Arenal-Bol promenade and 400 metres from the nearest supermarket. Calpe town centre is 2.2 km away and the charming harbour is 2 km away. The three-room flat consists of a bright and open-plan living-dining-kitchen area with direct access to the terrace. There are two bedrooms that share a bathroom, and the master bedroom has an en-suite bathroom and direct access to the terrace. These pleasant and comfortable apartments are equipped with air conditioning (ducts), double glazing, security door, towel warmer in the bathrooms and private parking with pre-installation of a charging point for electric cars. The complex will have two swimming pools: one for children and one for adults. There will also be a communal garden, a children's play area, a padel court and bicycle storage. Prices are starting prices; the higher up in the building, the higher the price. There are also two-bedroom apartments for sale (ref. CA.A-019) and penthouses (ref. CA.A-021). Don't wait too long to contact us if you are interested in this new development. Phase II is already 50% sold out (= status June 2025). The displayed price does not include taxes and purchase costs / The offer is subject to errors, price changes, availability, omission and / or withdrawal from the market without prior notice / Furniture and contents according to personalized agreement and not according to the photos in the presentation