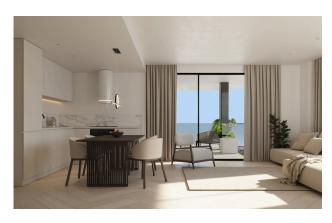

Central heating

Garage

Lift

Terrace

Beautiful new-build apartments for sale in Calpe - Phase IIThis is the second phase of the JADE project, consisting of two residential towers, each with 15 floors. Just 200 metres from the beach and the Arenal-Bol promenade and 400 metres from the nearest supermarket. Calpe town centre is 2.2 km away and the charming harbour is 2 km away. The three-room flat consists of a bright and open-plan living-dining-kitchen area with direct access to the terrace. There are two bedrooms that share a bathroom, and the master bedroom has an en-suite bathroom and direct access to the terrace. These pleasant and comfortable apartments are equipped with air conditioning (ducts), double glazing, security door, towel warmer in the bathrooms and private parking with pre-installation of a charging point for electric cars. The complex will have two swimming pools: one for children and one for adults. There will also be a communal garden, a children's play area, a padel court and bicycle storage. Prices are starting prices; the higher up in the building, the higher the price. There are also two-bedroom apartments for sale (ref. CA.A-019) and penthouses (ref. CA.A-021). Don't wait too long to contact us if you are interested in this new development. Phase II is already 50% sold out (= status June 2025). The displayed price does not include taxes and purchase costs / The offer is subject to errors, price changes, availability, omission and / or withdrawal from the market without prior notice / Furniture and contents according to personalized agreement and not according to the photos in the presentation