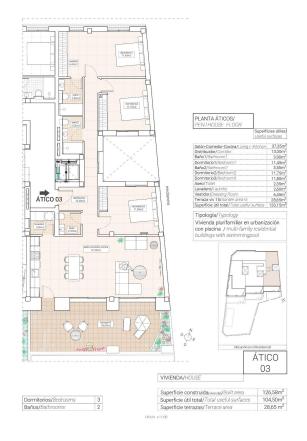

## 3 bedroom Penthouse in Hondón de las Nieves

Ref: N877

€305,000

**Property type :** Penthouse **Swimming pool :** Yes **House area :** 126 m<sup>2</sup>

Location: Hondón de las Nieves

Bedrooms: 3
Bathrooms: 2

Exclusive New Build Apartments with Views of the Vineyards in Hondón de las Nieves∏Modern Homes in a Unique Natural Setting∏Discover this new development of flats in Hondón de las Nieves, a charming village set in a beautiful valley surrounded by olive and almond groves. This development offers 15 exclusive 2 and 3 bedroom homes, all designed to offer maximum comfort, energy efficiency and stunning views of the Vinalopó vineyards.∏∏Located in Vinalopó Medio, this peaceful enclave is ideal for those seeking a relaxed Mediterranean lifestyle, with easy access to nature and all essential services. □□High Quality Features and Modern Design□Each flat has been designed with top quality materials and a functional layout, offering:∏Spacious and open-plan living spaces, ideal for modern living. Fully fitted kitchens with granite worktops. Top of the range bathrooms with builtin cisterns and top quality sanitary ware. Energy efficiency with aerothermal system for hot water. Preinstallation of ducted air conditioning, guaranteeing comfort in all seasons. [Aluminium windows with double glazing, providing thermal and acoustic insulation. ☐Reinforced security entrance door for peace of mind. ☐Parking space and storage room in basement, included in the price. Lift in the building, ensuring accessibility and comfort. □Solar panels on the rooftop to improve energy efficiency and reduce maintenance costs. □In addition, the residential has a communal swimming pool, perfect for enjoying the Mediterranean climate. ☐ Privileged location in Hondón de las Nieves∏Hondón de las Nieves is a town with a great wine-growing tradition, famous for its table grapes with the Vinalopó denomination of origin. Surrounded by the Sierra de Crevillente, the area offers numerous hiking trails, natural areas and a rich cultural and historical offer. From your new home, you will have quick access to the main points of interest in the area: ∏Alicante Airport - 30 km (30 minutes by car). ∏Alicante Beaches - 35 km (35 minutes by car)∏Elche - 20 km (20 minutes by car)∏Crevillente Natural Park - 10 km (15 minutes drive)∏Golf Courses - 25 km (30 minutes drive)∏∏An Ideal Home on the Costa Blanca∏Enjoy the tranquillity of the Hondón Valley, without giving up the proximity to Alicante and Elche. Whether as a permanent residence, holiday home or investment property, these modern flats are an unbeatable choice. □□Contact us today for more information or to arrange a viewing. □