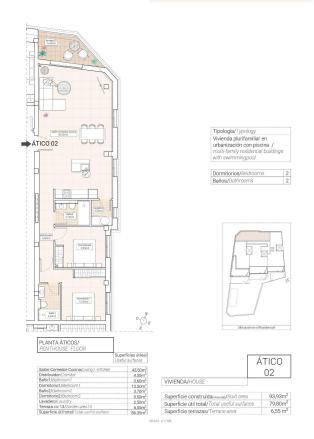

## 2 bedroom Penthouse in Hondón de las Nieves

Ref: N877

€220,000

**Property type :** Penthouse **Swimming pool :** Yes **House area :** 93 m<sup>2</sup>

Location: Hondón de las Nieves

Bedrooms: 2
Bathrooms: 2