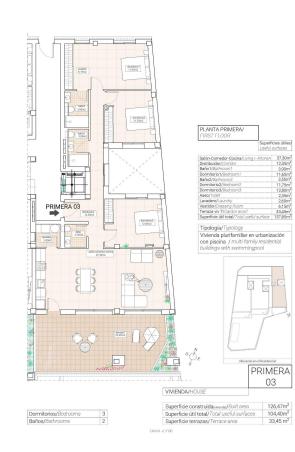

## 3 bedroom Apartment in Hondón de las Nieves

Ge Ias Nieve

€280,000

126 m<sup>2</sup>

House area :

Property type : Apartment Location : Hondón de las Nieves Bedrooms : 3 Bathrooms : 2

Exclusive New Build Apartments with Views of the Vineyards in Hondón de las Nieves∏∏Modern Homes in a Unique Natural Setting Discover this new development of flats in Hondón de las Nieves, a charming village set in a beautiful valley surrounded by olive and almond groves. This development offers 15 exclusive 2 and 3 bedroom homes, all designed to offer maximum comfort, energy efficiency and stunning views of the Vinalopó vineyards. [] Located in Vinalopó Medio, this peaceful enclave is ideal for those seeking a relaxed Mediterranean lifestyle, with easy access to nature and all essential services. [] High Quality Features and Modern Design Each flat has been designed with top quality materials and a functional layout, offering: Dspacious and open-plan living spaces, ideal for modern living. Fully fitted kitchens with granite worktops. Top of the range bathrooms with built-in cisterns and top quality sanitary ware. [Energy efficiency with aerothermal system for hot water. [Pre-installation of ducted air conditioning, guaranteeing comfort in all seasons. Aluminium windows with double glazing, providing thermal and acoustic insulation. Reinforced security entrance door for peace of mind. Parking space and storage room in basement, included in the price. Lift in the building, ensuring accessibility and comfort. Solar panels on the rooftop to improve energy efficiency and reduce maintenance costs. [In addition, the residential has a communal swimming pool, perfect for enjoying the Mediterranean climate. Drivileged location in Hondón de las Nieves Hondón de las Nieves is a town with a great wine-growing tradition, famous for its table grapes with the Vinalopó denomination of origin. Surrounded by the Sierra de Crevillente, the area offers numerous hiking trails, natural areas and a rich cultural and historical offer. DFrom your new home, you will have quick access to the main points of interest in the area: Alicante Airport - 30 km (30 minutes by car). Alicante Beaches - 35 km (35 minutes by car) Elche - 20 km (20 minutes by car) Crevillente Natural Park - 10 km (15 minutes drive) Golf Courses - 25 km (30 minutes drive) [] An Ideal Home on the Costa Blanca [Enjoy the tranquillity of the Hondón Valley, without giving up the proximity to Alicante and Elche. Whether as a permanent residence, holiday home or investment property, these moden flats are an unbeatable choice. [] Contact us today for more information or to arrange a viewing. info@max-villas.eu www.max-villas.eu