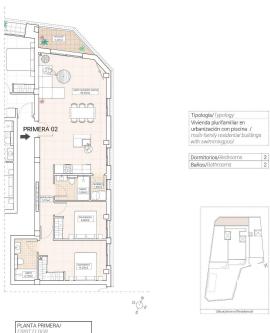

ente, the area offers numerous hiking trails, natural areas and a rich cultural and historical offer. DFrom your new home, you will have quick access to the main points of interest in the area: Alicante Airport - 30 km (30 minutes by car). Alicante Beaches - 35 km (35 minutes by car) Elche - 20 km (20 minutes by car) Crevillente Natural Park - 10 km (15 minutes drive) Golf Courses - 25 km (30 minutes drive) [] An Ideal Home on the Costa Blanca [Enjoy the tranquillity of the Hondón Valley, without giving up the proximity to Alicante and Elche. Whether as a permanent residence, holiday home or investment property, these moden flats are an unbeatable choice. [] Contact us today for more information or to arrange a viewing. info@max-villas.eu www.max-villas.eu

Swimming pool: Yes





















PRIMERA 02