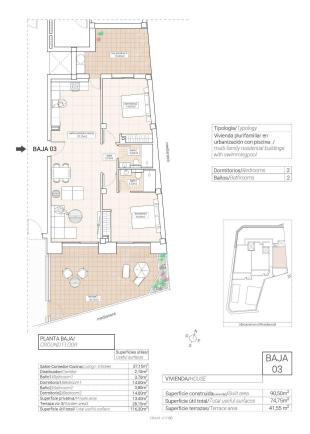

## 2 bedroom Apartment in Hondón de las Nieves

Ref: N877

€240,000

Property type: Apartment Swimming pool: Yes House area: 90 m<sup>2</sup>

Location: Hondón de las Nieves

Bedrooms: 2
Bathrooms: 2

Exclusive New Build Apartments with Views of the Vineyards in Hondón de las Nieves∏Modern Homes in a Unique Natural Setting

☐Discover this new development of flats in Hondón de las Nieves, a charming village set in a beautiful valley surrounded by olive and almond groves. This development offers 15 exclusive 2 and 3 bedroom homes, all designed to offer maximum comfort, energy efficiency and stunning views of the Vinalopó vineyards. DLocated in Vinalopó Medio, this peaceful enclave is ideal for those seeking a relaxed Mediterranean lifestyle, with easy access to nature and all essential services. | High Quality Features and Modern Design Each flat has been designed with top quality materials and a functional layout, offering:∏Spacious and open-plan living spaces, ideal for modern living. ∏Fully fitted kitchens with granite worktops. ☐Top of the range bathrooms with builtin cisterns and top quality sanitary ware. Energy efficiency with aerothermal system for hot water. Preinstallation of ducted air conditioning, guaranteeing comfort in all seasons. [Aluminium windows with double glazing, providing thermal and acoustic insulation. Reinforced security entrance door for peace of mind. Parking space and storage room in basement, included in the price. Lift in the building, ensuring accessibility and comfort. ☐ Solar panels on the rooftop to improve energy efficiency and reduce maintenance costs. ☐ In addition, the residential has a communal swimming pool, perfect for enjoying the Mediterranean climate.∏Privileged location in Hondón de las Nieves ☐Hondón de las Nieves is a town with a great wine-growing tradition, famous for its table grapes with the Vinalopó denomination of origin. Surrounded by the Sierra de Crevillente, the area offers numerous hiking trails, natural areas and a rich cultural and historical offer. Trom your new home, you will have quick access to the main points of interest in the area: □Alicante Airport - 30 km (30 minutes by car). □Alicante Beaches - 35 km (35 minutes by car)∏Elche - 20 km (20 minutes by car)∏Crevillente Natural Park - 10 km (15 minutes drive)∏Golf Courses - 25 km (30 minutes drive)∏∏An Ideal Home on the Costa Blanca∏Enjoy the tranquillity of the Hondón Valley, without giving up the proximity to Alicante and Elche. Whether as a permanent residence, holiday home or investment property, these modern flats are an unbeatable choice. □□Contact us today for more information or to arrange a viewing.