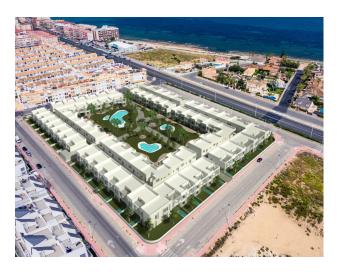

## info@max-villas.eu

+34966499098

www.max-villas.eu

DESIGN BUNGALOW BY THE SEA [] Residential in a newly developed area just 250m from the sea. Excellent location very close to the urban center of Torrevieja and surrounded by services, shops and restaurants. The Torrevieja General Hospital and the marina are also nearby. [] Excellent residential with a beautiful garden, swimming pool and fitness area. Enjoy this complete, modern, and charming bungalow with a minimalist design.