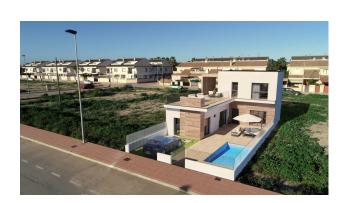

**Bedrooms**: 2 **Bathrooms**: 2

NEW BUILD TOWNHOUSES IN SAN JAVIER New Build luxury complex of 24 one level villas or on 2 floors with private pool, terraced area and solarium with Summer kitchen that allows you to enjoy all hours of sunshine, every day of the year. Each villa has 2 or 3 bedrooms and 2 fitted bathrooms on one level or 3 bedrooms and 3 fitted bathrooms on two levels. Designed with a contemporary style and open planned concept, comprising a fully-fitted kitchen and lounge-dining room. The development is located in San Javier (Murcia), near the beach, surrounded by services, parks, sports facilities and several Golf Courses. The property will meet the highest standards and will be equipped with: Private swimming pool with shower. Kitchen completely furnished and equipped with oven, microwave, fridge, integrated dishwasher, hob and extractor fan. Lighting: inside the property (dining room, kitchen, corridors and bathrooms) as well as in outdoor areas. Lined wardrobes with drawers. Fully fitted bathrooms with toilet, vanity unit, mirror and shower with screen panels. Pre-installation for ducted air conditioning. Solarium with Summer kitchen. Parking space on the plot. Pre-installation for ducted air conditioning. Solarium with Summer kitchen. Parking space on the plot. Here you can enjoy all of the facilities that San Javier has to offer such as the local shops, bars and restaurants as well as being near to shopping centres, the airport of Murcia and all of the beautiful places to be found along the Mar Menor. Corvera/Murcia airport is 30 minutes away and Alicante airport is 45 minutes away.