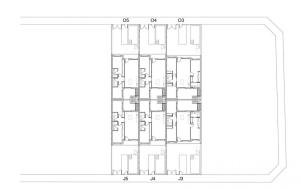

**Bedrooms**: 2 **Bathrooms**: 2

NEW BUILD TOWNHOUSES IN SAN JAVIER New Build luxury complex of 24 one level villas or on 2 floors with private pool, terraced area and solarium with Summer kitchen that allows you to enjoy all hours of sunshine, every day of the year. Each villa has 2 or 3 bedrooms and 2 fitted bathrooms on one level or 3 bedrooms and 3 fitted bathrooms on two levels. Designed with a contemporary style and open planned concept, comprising a fully-fitted kitchen and lounge-dining room. The development is located in San Javier (Murcia), near the beach, surrounded by services, parks, sports facilities and several Golf Courses. The property will meet the highest standards and will be equipped with: Private swimming pool with shower. Kitchen completely furnished and equipped with oven, microwave, fridge, integrated dishwasher, hob and extractor fan. Lighting: inside the property (dining room, kitchen, corridors and bathrooms) as well as in outdoor areas. Lined wardrobes with drawers. Fully fitted bathrooms with toilet, vanity unit, mirror and shower with screen panels. Pre-installation for ducted air conditioning. Solarium with Summer kitchen. Parking space on the plot. Pre-installation for ducted air conditioning. Solarium with Summer kitchen. Parking space on the plot. Here you can enjoy all of the facilities that San Javier has to offer such as the local shops, bars and restaurants as well as being near to shopping centres, the airport of Murcia and all of the beautiful places to be found along the Mar Menor. Corvera/Murcia airport is 30 minutes away and Alicante airport is 45 minutes away.