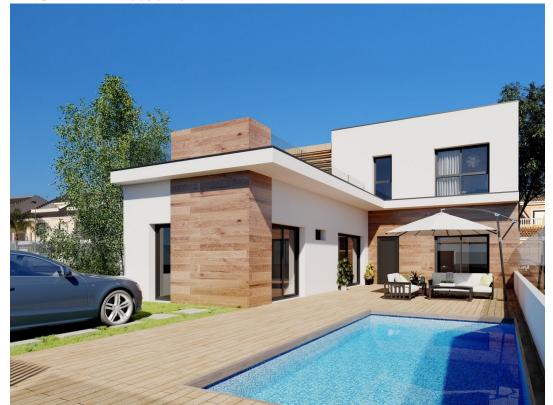

**Bedrooms**: 2 **Bathrooms**: 2

NEW BUILD TOWNHOUSES IN SAN JAVIER New Build luxury complex of 24 one level villas or on 2 floors with private pool, terraced area and solarium with Summer kitchen that allows you to enjoy all hours of sunshine, every day of the year. Each villa has 2 or 3 bedrooms and 2 fitted bathrooms on one level or 3 bedrooms and 3 fitted bathrooms on two levels. Designed with a contemporary style and open planned concept, comprising a fully-fitted kitchen and lounge-dining room. The development is located in San Javier (Murcia), near the beach, surrounded by services, parks, sports facilities and several Golf Courses. The property will meet the highest standards and will be equipped with: Private swimming pool with shower. Kitchen completely furnished and equipped with oven, microwave, fridge, integrated dishwasher, hob and extractor fan. Lighting: inside the property (dining room, kitchen, corridors and bathrooms) as well as in outdoor areas. Lined wardrobes with drawers. Fully fitted bathrooms with toilet, vanity unit, mirror and shower with screen panels. Pre-installation for ducted air conditioning. Solarium with Summer kitchen. Parking space on the plot. Pre-installation for ducted air conditioning. Solarium with Summer kitchen. Parking space on the plot. Here you can enjoy all of the facilities that San Javier has to offer such as the local shops, bars and restaurants as well as being near to shopping centres, the airport of Murcia and all of the beautiful places to be found along the Mar Menor. Corvera/Murcia airport is 30 minutes away and Alicante airport is 45 minutes away.