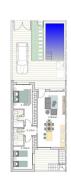

**Bedrooms**: 2 **Bathrooms**: 2

NEW BUILD TOWNHOUSES IN SAN JAVIER New Build luxury complex of 24 one level villas or on 2 floors with private pool, terraced area and solarium with Summer kitchen that allows you to enjoy all hours of sunshine, every day of the year. Each villa has 2 or 3 bedrooms and 2 fitted bathrooms on one level or 3 bedrooms and 3 fitted bathrooms on two levels. Designed with a contemporary style and open planned concept, comprising a fully-fitted kitchen and lounge-dining room. The development is located in San Javier (Murcia), near the beach, surrounded by services, parks, sports facilities and several Golf Courses. The property will meet the highest standards and will be equipped with: Private swimming pool with shower. Kitchen completely furnished and equipped with oven, microwave, fridge, integrated dishwasher, hob and extractor fan. Lighting: inside the property (dining room, kitchen, corridors and bathrooms) as well as in outdoor areas. Lined wardrobes with drawers. Fully fitted bathrooms with toilet, vanity unit, mirror and shower with screen panels. Pre-installation for ducted air conditioning. Solarium with Summer kitchen. Parking space on the plot. Pre-installation for ducted air conditioning. Solarium with Summer kitchen. Parking space on the plot. Here you can enjoy all of the facilities that San Javier has to offer such as the local shops, bars and restaurants as well as being near to shopping centres, the airport of Murcia and all of the beautiful places to be found along the Mar Menor. Corvera/Murcia airport is 30 minutes away and Alicante airport is 45 minutes away.