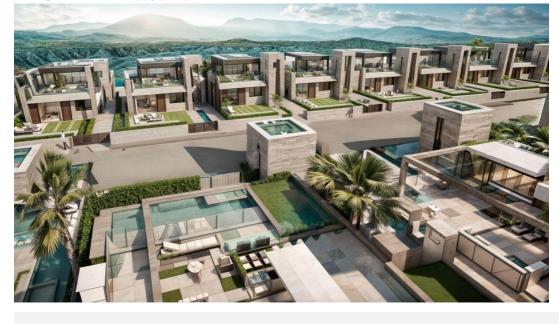

## 2 bedroom Apartment in Fuente

Property type : Apartment Location : Fuente Álamo Bedrooms : 2

Bathrooms: 2

NEW BUILD APARTMENTS IN FUENTE ALAMO, MURCIA New build residential development of apartments, bungalows and villas in Fuente Álamo, Murcia. []] First floor apartments with private solarium. []] This location offers an exceptional natural environment, away from the hustle and bustle of big cities and the tourist pressure of the coast. Furthermore, we are committed to working from a sustainable development perspective, minimising our environmental impact and maximising integration with the local community. Here, your dreams of a peaceful and sustainable lifestyle become a reality. Imagine waking up every morning in a stunning natural setting, surrounded by serene landscapes and the unique beauty of the Murcian countryside. energy efficiency, the use of environmentally friendly materials and harmonious integration with the rural environment. From property design to development planning, we strive to reduce our carbon footprint and promote responsible practices in all our operations. [] Development prioritising energy efficiency and community integration to create high-guality homes in harmony with the natural environment. [Full installation of ducted air conditioning, hot/cold. Video intercom system. Colour-lacquered security entrance door with lock and anti-vandal security fittings. Cupboards with storage space, lined inside, lacquered in white. Kitchen furniture with appliances included. Hot water by aerothermal energy. Electric blinds. Pergolas in solariums. Photovoltaic solar panel system with storage tank. Possibility of making modifications to the property, subject to prior assessment and approval by both parties. In Fuente Alamo de Murcia is a town and municipality in the Region of Murcia, in southern Spain. It is located 22 km northwest of Cartagena and 35 km southwest of Murcia.∏∏The town is located in the Mar Menor basin, surrounded by the Algarrobo, Los Gómez, Los Victorias and Carrascoy mountain ranges. The water from these mountains flows down into the Rambla de Fuente Álamo and then into the Mar Menor. The Alamo is 30 minutes from Murcia - Corvera airport. Nearest shops 6 km away.