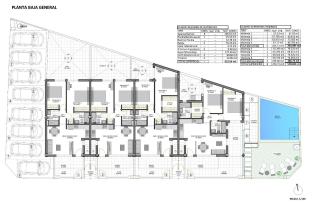

Swimming pool : Yes

Available Models to Suit Your Lifestyle

Garden/Ground Floor Model: Features a front terrace and a spacious rear patio, perfect for outdoor living. Penthouse Loft Model: Includes a private rooftop solarium and a front terrace, offering open views and an abundance of sunlight.

Garden/Ground Floor Model Details

Step into a bright living space that seamlessly connects to the dining area and a fully fitted kitchen. Large sliding glass doors let in natural light, creating an open and inviting ambiance. The layout includes two spacious bedrooms, with the master bedroom boasting an en-suite bathroom, as well as a modern family bathroom.

Penthouse Model Highlights

Access the penthouse via a private staircase leading to a large terrace. Inside, an open-plan lounge and dining area blend with a fully fitted kitchen. Two bedrooms are included, with the master bedroom offering an en-suite. A private rooftop solarium, accessible from the kitchen, provides an ideal spot for relaxation or entertaining. Additional ground-floor storage ensures convenience.