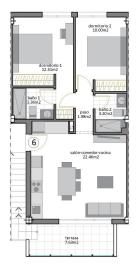

Garden/Ground Floor Model Details

Step into a bright living space that seamlessly connects to the dining area and a fully fitted kitchen. Large sliding glass doors let in natural light, creating an open and inviting ambiance. The layout includes two spacious bedrooms, with the master bedroom boasting an en-suite bathroom, as well as a modern family bathroom.

Penthouse Model Highlights

Access the penthouse via a private staircase leading to a large terrace. Inside, an open-plan lounge and dining area blend with a fully fitted kitchen. Two bedrooms are included, with the master bedroom offering an en-suite. A private rooftop solarium, accessible from the kitchen, provides an ideal spot for relaxation or entertaining. Additional ground-floor storage ensures convenience.

η

•

**VIVIENDA 6** 

PLANTA PRIMERA

PLANTA SOLARIUM