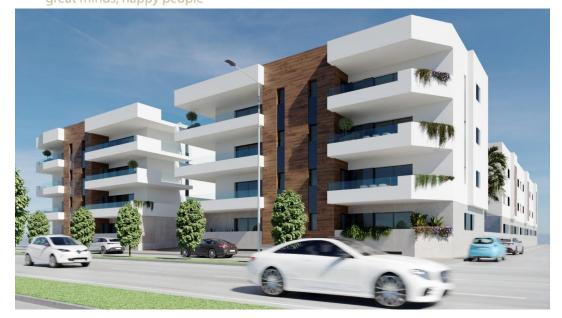

NEW BUILD RESIDENTIAL IN SAN PEDRO DEL PINATAR New Build residential complex of modern apartments and penthouses in San Pedro Del Pinatar . Apartments and penthouses with 2 and 3 bedrooms, 2 bathrooms, with open plan kitchen with living area, large terraces, fitted wardrobes, fully equipped bathrooms, terraces. Ground floor apartments has aprivate garden and top floor penthouses has private solarium. Each property has underground parking with storage rooms. Landscaping and gardening in the common areas with a careful selection of species appropriate for the area. Complete installation of swimming pool with gresite finish, built-in lighting and with purification system and equipment in a built-in, floor-recessed cabin. San Pedro del Pinatar's privileged location on the Mar Menor and Mediterranean coastline it attracts those with an interest in sailing and watersports, providing marina mooring and sailing clubs, while the beaches and natural mud baths attract those seeking safe sun, sea and sand. San Pedro del Pinatar has an established community and offers an excellent range of activities, including covered swimming pool and sports facilities, as well as a year round programme of social activities by the pleasant winter weather. The benefits of the mud baths, typical of the region, or the calm waters of the Mar Menor, have favoured the growth of Lo Pagán, which currently has all kind of amenities. In addition, it has an excellent location, just 5 minutes from the Commercial Centre Dos Mares. Murcia/Corvera airport is 30 minutes away and Alicante airport is an hour drive away.