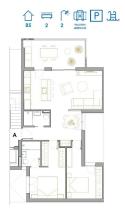

## 2 bedroom Apartment in San Pedro del Pinatar

Ref: N808

€249,900

**Property type :** Apartment **Swimming pool :** Yes **House area :** 84 m<sup>2</sup>

Location: San Pedro del Pinatar

**Bedrooms**: 2 **Bathrooms**: 2