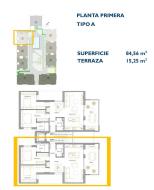

## 2 bedroom Apartment in San Pedro del Pinatar

Ref: N808

€249,900

**Property type :** Apartment **Swimming pool :** Yes **House area :** 84 m<sup>2</sup>

Location: San Pedro del Pinatar

**Bedrooms**: 2 **Bathrooms**: 2