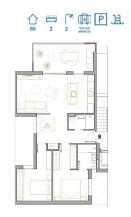

## 2 bedroom Apartment in San Pedro del Pinatar

Ref: N808

€249,900

**Property type :** Apartment **Swimming pool :** Yes **House area :** 84 m<sup>2</sup>

Location: San Pedro del Pinatar

**Bedrooms**: 2 **Bathrooms**: 2