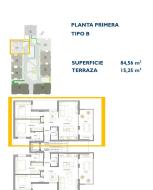

## 2 bedroom Apartment in San Pedro del Pinatar

Ref: N808

€249,900

**Property type :** Apartment **Swimming pool :** Yes **House area :** 84 m<sup>2</sup>

Location: San Pedro del Pinatar

**Bedrooms**: 2 **Bathrooms**: 2