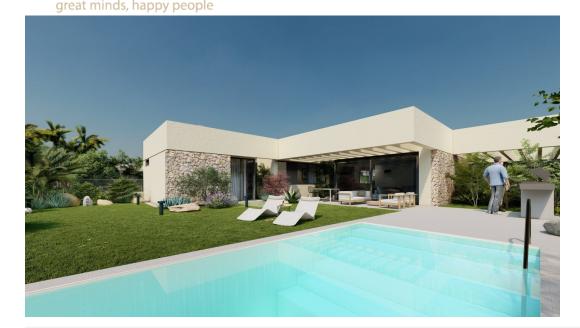

## €425,500

99 m<sup>2</sup>

353 m<sup>2</sup>

House area :

Plot area :

Property type : Villa Location : Baños y Mendigo Bedrooms : 2 Bathrooms : 2

NEW BUILD VILLAS IN ALTAONA GOLF RESORT, MURCIA

New Build residential of beautiful villas in Altaona Golf resort, Murcia.

Villa has 2 bedrooms, 2 bathrooms, open plan kitchen with the lounge area abd direct access to the garden with private pool and parking space.

Swimming pool : Yes

Villas are designed specifically to provide endless views of the golf course, lakes and distant countryside, from inside or out.

South-facing gardens and terraces ensure that you can enjoy the warm winter sun, and generous glass windows provide additional views over the region from the comfort of the interior.

Villas have been crafted to maximize comfort, privacy and efficiency. indigenous plants have been placed on the rooftops to create the feeling of another natural space