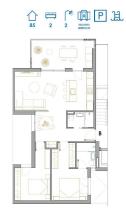

## 2 bedroom Penthouse in San Pedro del Pinatar

Ref: N8083

€264,900

**Property type :** Penthouse **Swimming pool :** Yes **House area :** 84 m<sup>2</sup>

Location: San Pedro del Pinatar

**Bedrooms**: 2 **Bathrooms**: 2

NEW BUILD RESIDENTIAL IN SAN PEDRO DEL PINATAR New Build residential complex of modern apartments and penthouses in San Pedro Del Pinatar . Apartments and penthouses with 2 and 3 bedrooms, 2 bathrooms, with open plan kitchen with living area, large terraces, fitted wardrobes, fully equipped bathrooms, terraces. Ground floor apartments has aprivate garden and top floor penthouses has private solarium. Each property has underground parking with storage rooms Landscaping and gardening in the common areas with a careful selection of species appropriate for the area. Complete installation of swimming pool with gresite finish, built-in lighting and with purification system and equipment in a built-in, floor-recessed cabin. San Pedro del Pinatar's privileged location on the Mar Menor and Mediterranean coastline it attracts those with an interest in sailing and watersports, providing marina mooring and sailing clubs, while the beaches and natural mud baths attract those seeking safe sun, sea and sand. San Pedro del Pinatar has an established community and offers an excellent range of activities, including covered swimming pool and sports facilities, as well as a year round programme of social activities by the pleasant winter weather. The benefits of the mud baths, typical of the region, or the calm waters of the Mar Menor, have favoured the growth of Lo Pagán, which currently has all kind of amenities. In addition, it has an excellent location, just 5 minutes from the Commercial Centre Dos Mares. Murcia/Corvera airport is 30 minutes away and Alicante airport is an hour drive away.