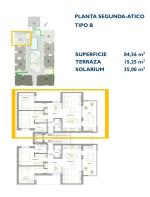

PLANTA SEGUNDA-ATICO TIPO A

SUPERFICIE 84,56 m<sup>2</sup>
FERRAZA 15,25 m<sup>2</sup>
SOLARIUM 35,00 m<sup>2</sup>