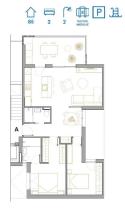

## 2 bedroom Penthouse in San Pedro del Pinatar

Ref: N8083

€264,900

**Property type :** Penthouse **Swimming pool :** Yes **House area :** 84 m<sup>2</sup>

Location: San Pedro del Pinatar

**Bedrooms**: 2 **Bathrooms**: 2

NEW BUILD RESIDENTIAL IN SAN PEDRO DEL PINATAR New Build residential complex of modern apartments and penthouses in San Pedro Del Pinatar . Apartments and penthouses with 2 and 3 bedrooms, 2 bathrooms, with open plan kitchen with living area, large terraces, fitted wardrobes, fully equipped bathrooms, terraces. Ground floor apartments has aprivate garden and top floor penthouses has private solarium. Each property has underground parking with storage rooms Landscaping and gardening in the common areas with a careful selection of species appropriate for the area. Complete installation of swimming pool with gresite finish, built-in lighting and with purification system and equipment in a built-in, floor-recessed cabin. San Pedro del Pinatar's privileged location on the Mar Menor and Mediterranean coastline it attracts those with an interest in sailing and watersports, providing marina mooring and sailing clubs, while the beaches and natural mud baths attract those seeking safe sun, sea and sand. San Pedro del Pinatar has an established community and offers an excellent range of activities, including covered swimming pool and sports facilities, as well as a year round programme of social activities by the pleasant winter weather. The benefits of the mud baths, typical of the region, or the calm waters of the Mar Menor, have favoured the growth of Lo Pagán, which currently has all kind of amenities. In addition, it has an excellent location, just 5 minutes from the Commercial Centre Dos Mares. Murcia/Corvera airport is 30 minutes away and Alicante airport is an hour drive away.