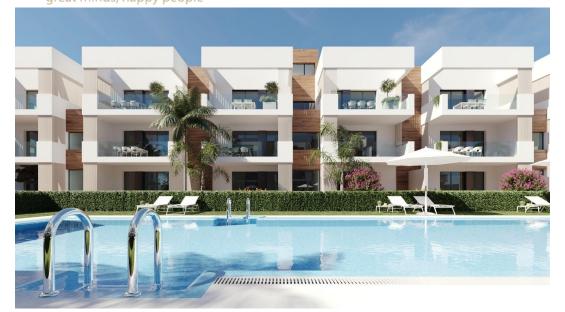

NEW BUILD RESIDENTIAL IN SAN PEDRO DEL PINATAR New Build residential complex of modern apartments and penthouses in San Pedro Del Pinatar . Apartments and penthouses with 2 and 3 bedrooms, 2 bathrooms, with open plan kitchen with living area, large terraces, fitted wardrobes, fully equipped bathrooms, terraces. Ground floor apartments has aprivate garden and top floor penthouses has private solarium. Each property has underground parking with storage rooms Landscaping and gardening in the common areas with a careful selection of species appropriate for the area. Complete installation of swimming pool with gresite finish, built-in lighting and with purification system and equipment in a built-in, floor-recessed cabin. San Pedro del Pinatar's privileged location on the Mar Menor and Mediterranean coastline it attracts those with an interest in sailing and watersports, providing marina mooring and sailing clubs, while the beaches and natural mud baths attract those seeking safe sun, sea and sand. San Pedro del Pinatar has an established community and offers an excellent range of activities, including covered swimming pool and sports facilities, as well as a year round programme of social activities by the pleasant winter weather. The benefits of the mud baths, typical of the region, or the calm waters of the Mar Menor, have favoured the growth of Lo Pagán, which currently has all kind of amenities. In addition, it has an excellent location, just 5 minutes from the Commercial Centre Dos Mares. Murcia/Corvera airport is 30 minutes away and Alicante airport is an hour drive away.