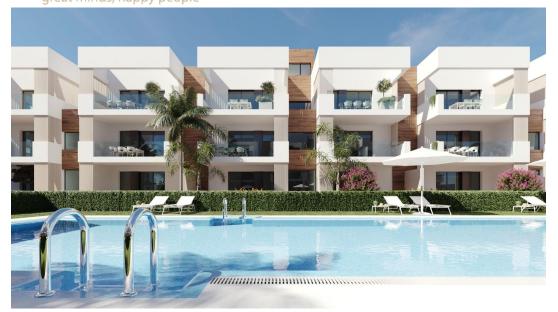

## 2 bedroom Apartment in San Pedro del Pinatar

Ref: N807

€254,900

**Property type :** Apartment **Swimming pool :** Yes **House area :** 84 m<sup>2</sup>

**Location :** San Pedro del Pinatar **Plot area :** 19 m<sup>2</sup>

Bedrooms: 2
Bathrooms: 2

NEW BUILD RESIDENTIAL IN SAN PEDRO DEL PINATAR New Build residential complex of modern apartments and penthouses in San Pedro Del Pinatar . Apartments and penthouses with 2 and 3 bedrooms, 2 bathrooms, with open plan kitchen with living area, large terraces, fitted wardrobes, fully equipped bathrooms, terraces. Ground floor apartments has aprivate garden and top floor penthouses has private solarium. Each property has underground parking with storage rooms Landscaping and gardening in the common areas with a careful selection of species appropriate for the area. Complete installation of swimming pool with gresite finish, built-in lighting and with purification system and equipment in a built-in, floor-recessed cabin. San Pedro del Pinatar's privileged location on the Mar Menor and Mediterranean coastline it attracts those with an interest in sailing and watersports, providing marina mooring and sailing clubs, while the beaches and natural mud baths attract those seeking safe sun, sea and sand. San Pedro del Pinatar has an established community and offers an excellent range of activities, including covered swimming pool and sports facilities, as well as a year round programme of social activities by the pleasant winter weather. The benefits of the mud baths, typical of the region, or the calm waters of the Mar Menor, have favoured the growth of Lo Pagán, which currently has all kind of amenities. In addition, it has an excellent location, just 5 minutes from the Commercial Centre Dos Mares. Murcia/Corvera airport is 30 minutes away and Alicante airport is an hour drive away.