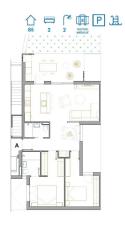

PLANTA BAJA TIPO A

SUPERFICIE TERRAZA JARDIN 84,56 m<sup>2</sup> 15,25 m<sup>2</sup> 19,00 m<sup>2</sup>