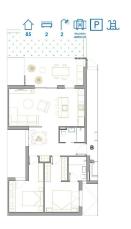

## 2 bedroom Apartment in San Pedro del Pinatar

Ref: N807

€254,900

**Property type :** Apartment **Swimming pool :** Yes **House area :** 84 m<sup>2</sup>

**Location :** San Pedro del Pinatar **Plot area :** 19 m<sup>2</sup>

Bedrooms: 2
Bathrooms: 2

NEW BUILD RESIDENTIAL IN SAN PEDRO DEL PINATAR New Build residential complex of modern apartments and penthouses in San Pedro Del Pinatar . Apartments and penthouses with 2 and 3 bedrooms, 2 bathrooms, with open plan kitchen with living area, large terraces, fitted wardrobes, fully equipped bathrooms, terraces. Ground floor apartments has aprivate garden and top floor penthouses has private solarium. Each property has underground parking with storage rooms Landscaping and gardening in the common areas with a careful selection of species appropriate for the area. Complete installation of swimming pool with gresite finish, built-in lighting and with purification system and equipment in a built-in, floor-recessed cabin. San Pedro del Pinatar's privileged location on the Mar Menor and Mediterranean coastline it attracts those with an interest in sailing and watersports, providing marina mooring and sailing clubs, while the beaches and natural mud baths attract those seeking safe sun, sea and sand. San Pedro del Pinatar has an established community and offers an excellent range of activities, including covered swimming pool and sports facilities, as well as a year round programme of social activities by the pleasant winter weather. The benefits of the mud baths, typical of the region, or the calm waters of the Mar Menor, have favoured the growth of Lo Pagán, which currently has all kind of amenities. In addition, it has an excellent location, just 5 minutes from the Commercial Centre Dos Mares. Murcia/Corvera airport is 30 minutes away and Alicante airport is an hour drive away.