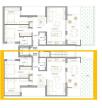

## 2 bedroom Apartment in San Pedro del Pinatar

Ref: N807

€254,900

**Property type :** Apartment **Swimming pool :** Yes **House area :** 84 m<sup>2</sup>

**Location :** San Pedro del Pinatar **Plot area :** 19 m<sup>2</sup>

Bedrooms: 2
Bathrooms: 2

NEW BUILD RESIDENTIAL IN SAN PEDRO DEL PINATAR New Build residential complex of modern apartments and penthouses in San Pedro Del Pinatar . Apartments and penthouses with 2 and 3 bedrooms, 2 bathrooms, with open plan kitchen with living area, large terraces, fitted wardrobes, fully equipped bathrooms, terraces. Ground floor apartments has aprivate garden and top floor penthouses has private solarium. Each property has underground parking with storage rooms Landscaping and gardening in the common areas with a careful selection of species appropriate for the area. Complete installation of swimming pool with gresite finish, built-in lighting and with purification system and equipment in a built-in, floor-recessed cabin. San Pedro del Pinatar's privileged location on the Mar Menor and Mediterranean coastline it attracts those with an interest in sailing and watersports, providing marina mooring and sailing clubs, while the beaches and natural mud baths attract those seeking safe sun, sea and sand. San Pedro del Pinatar has an established community and offers an excellent range of activities, including covered swimming pool and sports facilities, as well as a year round programme of social activities by the pleasant winter weather. The benefits of the mud baths, typical of the region, or the calm waters of the Mar Menor, have favoured the growth of Lo Pagán, which currently has all kind of amenities. In addition, it has an excellent location, just 5 minutes from the Commercial Centre Dos Mares. Murcia/Corvera airport is 30 minutes away and Alicante airport is an hour drive away.