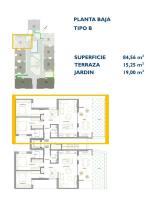

PLANTA BAJA TIPO A

SUPERFICIE TERRAZA JARDIN 84,56 m<sup>2</sup> 15,25 m<sup>2</sup> 19,00 m<sup>2</sup>