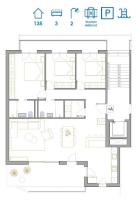

## aı

House area :

Swimming pool : Yes

Location : San Pedro del Pinatar

Property type : Penthouse

Bedrooms: 3

Bathrooms: 2

NEW BUILD RESIDENTIAL IN SAN PEDRO DEL PINATAR [] New Build residential complex of modern apartments and penthouses in San Pedro Del Pinatar .[] Apartments and penthouses with 2 and 3 bedrooms, 2 bathrooms, with open plan kitchen with living area, large terraces, fitted wardrobes, fully equipped bathrooms, terraces.] Ground floor apartments has aprivate garden and top floor penthouses has private solarium.[] Each property has underground parking with storage rooms ] Landscaping and gardening in the common areas with a careful selection of species appropriate for the area. Complete installation of swimming pool with gresite finish, [built-in lighting and with purification system and equipment [] in a built-in, floor-recessed cabin.] San Pedro del Pinatar's privileged location on the Mar Menor and Mediterranean coastline it attracts those with an interest in sailing and watersports, providing marina mooring and sailing clubs, while the beaches and natural mud baths attract those seeking safe sun, sea and sand.] San Pedro del Pinatar has an established community and offers an excellent range of activities by the pleasant winter weather. The benefits of the mud baths, typical of the region, or the calm waters of the Mar Menor, have favoured the growth of Lo Pagán, which currently has all kind of amenities. In addition, it has an excellent location, just 5 minutes from the Commercial Centre Dos Mares.] Murcia/Corvera airport is 30 minutes away and Alicante airport is an hour drive away.]

| PLANTA TERCERA- ATICO<br>TIPO A   |                                                                       |
|-----------------------------------|-----------------------------------------------------------------------|
| SUPERFICIE<br>TERRAZA<br>SOLARIUM | 133,30 m <sup>2</sup><br>29,50 m <sup>2</sup><br>50,00 m <sup>2</sup> |