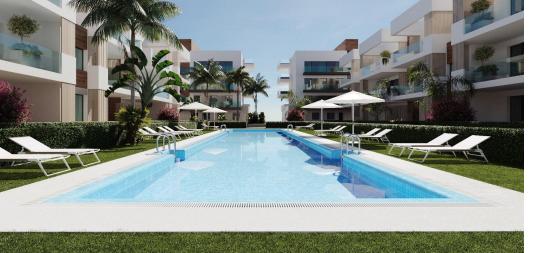

## aı

House area :

Swimming pool : Yes

Location : San Pedro del Pinatar

Property type : Penthouse

Bedrooms: 3

Bathrooms: 2

NEW BUILD RESIDENTIAL IN SAN PEDRO DEL PINATAR [] New Build residential complex of modern apartments and penthouses in San Pedro Del Pinatar .[] Apartments and penthouses with 2 and 3 bedrooms, 2 bathrooms, with open plan kitchen with living area, large terraces, fitted wardrobes, fully equipped bathrooms, terraces.] Ground floor apartments has aprivate garden and top floor penthouses has private solarium.[] Each property has underground parking with storage rooms ] Landscaping and gardening in the common areas with a careful selection of species appropriate for the area. Complete installation of swimming pool with gresite finish, [built-in lighting and with purification system and equipment [] in a built-in, floor-recessed cabin.] San Pedro del Pinatar's privileged location on the Mar Menor and Mediterranean coastline it attracts those with an interest in sailing and watersports, providing marina mooring and sailing clubs, while the beaches and natural mud baths attract those seeking safe sun, sea and sand.] San Pedro del Pinatar has an established community and offers an excellent range of activities by the pleasant winter weather. The benefits of the mud baths, typical of the region, or the calm waters of the Mar Menor, have favoured the growth of Lo Pagán, which currently has all kind of amenities. In addition, it has an excellent location, just 5 minutes from the Commercial Centre Dos Mares.] Murcia/Corvera airport is 30 minutes away and Alicante airport is an hour drive away.]