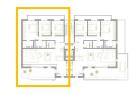

| PLANTA TERCERA- ATICO<br>TIPO A   |                                                                       |
|-----------------------------------|-----------------------------------------------------------------------|
| SUPERFICIE<br>TERRAZA<br>SOLARIUM | 133,30 m <sup>2</sup><br>29,50 m <sup>2</sup><br>50,00 m <sup>2</sup> |