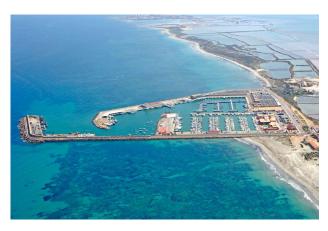

## aı

House area :

Swimming pool : Yes

Location : San Pedro del Pinatar

Property type : Penthouse

Bedrooms: 3

Bathrooms: 2

NEW BUILD RESIDENTIAL IN SAN PEDRO DEL PINATAR [] New Build residential complex of modern apartments and penthouses in San Pedro Del Pinatar .[] Apartments and penthouses with 2 and 3 bedrooms, 2 bathrooms, with open plan kitchen with living area, large terraces, fitted wardrobes, fully equipped bathrooms, terraces.] Ground floor apartments has aprivate garden and top floor penthouses has private solarium.[] Each property has underground parking with storage rooms ] Landscaping and gardening in the common areas with a careful selection of species appropriate for the area. Complete installation of swimming pool with gresite finish, [built-in lighting and with purification system and equipment [] in a built-in, floor-recessed cabin.] San Pedro del Pinatar's privileged location on the Mar Menor and Mediterranean coastline it attracts those with an interest in sailing and watersports, providing marina mooring and sailing clubs, while the beaches and natural mud baths attract those seeking safe sun, sea and sand.] San Pedro del Pinatar has an established community and offers an excellent range of activities by the pleasant winter weather. The benefits of the mud baths, typical of the region, or the calm waters of the Mar Menor, have favoured the growth of Lo Pagán, which currently has all kind of amenities. In addition, it has an excellent location, just 5 minutes from the Commercial Centre Dos Mares.] Murcia/Corvera airport is 30 minutes away and Alicante airport is an hour drive away.]