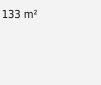

| PLANTA TERCERA- ATICO<br>TIPO A   |                                                                       |
|-----------------------------------|-----------------------------------------------------------------------|
| SUPERFICIE<br>TERRAZA<br>SOLARIUM | 133,30 m <sup>2</sup><br>29,50 m <sup>2</sup><br>50,00 m <sup>2</sup> |