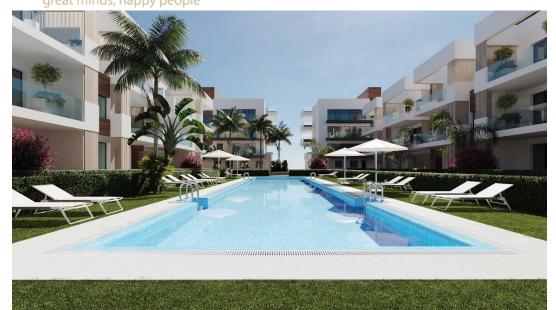

**Bedrooms**: 3 **Bathrooms**: 2

NEW BUILD RESIDENTIAL IN SAN PEDRO DEL PINATAR New Build residential complex of modern apartments and penthouses in San Pedro Del Pinatar . Apartments and penthouses with 2 and 3 bedrooms, 2 bathrooms, with open plan kitchen with living area, large terraces, fitted wardrobes, fully equipped bathrooms, terraces. Ground floor apartments has aprivate garden and top floor penthouses has private solarium. Each property has underground parking with storage rooms Landscaping and gardening in the common areas with a careful selection of species appropriate for the area. Complete installation of swimming pool with gresite finish, built-in lighting and with purification system and equipment in a built-in, floor-recessed cabin. San Pedro del Pinatar's privileged location on the Mar Menor and Mediterranean coastline it attracts those with an interest in sailing and watersports, providing marina mooring and sailing clubs, while the beaches and natural mud baths attract those seeking safe sun, sea and sand. San Pedro del Pinatar has an established community and offers an excellent range of activities, including covered swimming pool and sports facilities, as well as a year round programme of social activities by the pleasant winter weather. The benefits of the mud baths, typical of the region, or the calm waters of the Mar Menor, have favoured the growth of Lo Pagán, which currently has all kind of amenities. In addition, it has an excellent location, just 5 minutes from the Commercial Centre Dos Mares. Murcia/Corvera airport is 30 minutes away and Alicante airport is an hour drive away.