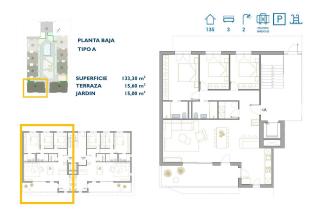

## 3 bedroom Apartment in San Pedro del Pinatar

Ref: N8080

€293,900

**Property type :** Apartment **Swimming pool :** Yes **House area :** 133 m<sup>2</sup>

**Location :** San Pedro del Pinatar **Plot area :** 15 m<sup>2</sup>

**Bedrooms**: 3 **Bathrooms**: 2

NEW BUILD RESIDENTIAL IN SAN PEDRO DEL PINATAR New Build residential complex of modern apartments and penthouses in San Pedro Del Pinatar . Apartments and penthouses with 2 and 3 bedrooms, 2 bathrooms, with open plan kitchen with living area, large terraces, fitted wardrobes, fully equipped bathrooms, terraces. Ground floor apartments has aprivate garden and top floor penthouses has private solarium. Each property has underground parking with storage rooms Landscaping and gardening in the common areas with a careful selection of species appropriate for the area. Complete installation of swimming pool with gresite finish, built-in lighting and with purification system and equipment in a built-in, floor-recessed cabin. San Pedro del Pinatar's privileged location on the Mar Menor and Mediterranean coastline it attracts those with an interest in sailing and watersports, providing marina mooring and sailing clubs, while the beaches and natural mud baths attract those seeking safe sun, sea and sand. San Pedro del Pinatar has an established community and offers an excellent range of activities, including covered swimming pool and sports facilities, as well as a year round programme of social activities by the pleasant winter weather. The benefits of the mud baths, typical of the region, or the calm waters of the Mar Menor, have favoured the growth of Lo Pagán, which currently has all kind of amenities. In addition, it has an excellent location, just 5 minutes from the Commercial Centre Dos Mares. Murcia/Corvera airport is 30 minutes away and Alicante airport is an hour drive away.