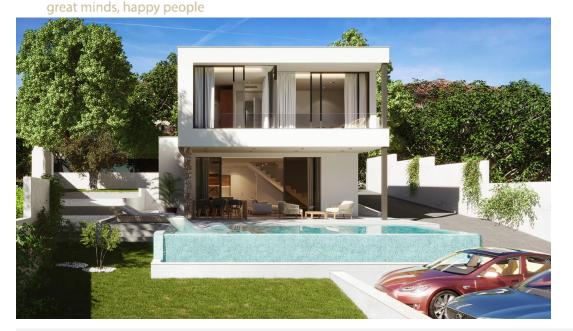

## NEW BUILD VILLAS IN PINAR DE CAMPOVERDE

2 Luxury New Build villas with infinity pool and jacuzzi area, large plot of 700 m2, big terrace and private garden that surrounds the property allows you to enjoy all hours of sunshine, every day of the year.

The property has 4 bedrooms and 3 fully-fitted bathrooms. Designed on two levels with a contemporary style and open plan concept, comprising a fully-fitted kitchen and lounge-dining room.

The property will meet the highest standards and will be equipped with:

Infinity private pool with jacuzzi area and solar shower Terrace areas Fully-fitted kitchen: Integrated Fridge. Induction hob on island, extractor fan embedded on ceiling. Elevated oven and microwave. Integrated dishwasher Washing machine in laundry room Fully-fitted bathrooms: vanity unit with built-in wash basin and mirror. Built-in shower tray in embedded stoneware, ground level. Glass shower panel and undefloor heating Fitted wardrobes with drawers Interior and exterior lighting Installation of video intercom Pre-installation for air conditioning Garage gate with motor