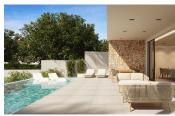

Infinity private pool with jacuzzi area and solar shower Terrace areas Fully-fitted kitchen: Integrated Fridge. Induction hob on island, extractor fan embedded on ceiling. Elevated oven and microwave. Integrated dishwasher Washing machine in laundry room Fully-fitted bathrooms: vanity unit with built-in wash basin and mirror. Built-in shower tray in embedded stoneware, ground level. Glass shower panel and undefloor heating Fitted wardrobes with drawers Interior and exterior lighting Installation of video intercom Pre-installation for air conditioning Garage gate with motor