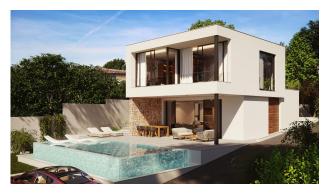

## NEW BUILD VILLAS IN PINAR DE CAMPOVERDE

2 Luxury New Build villas with infinity pool and jacuzzi area, large plot of 700 m2, big terrace and private garden that surrounds the property allows you to enjoy all hours of sunshine, every day of the year.

Infinity private pool with jacuzzi area and solar shower Terrace areas Fully-fitted kitchen: Integrated Fridge. Induction hob on island, extractor fan embedded on ceiling. Elevated oven and microwave. Integrated dishwasher Washing machine in laundry room Fully-fitted bathrooms: vanity unit with built-in wash basin and mirror. Built-in shower tray in embedded stoneware, ground level. Glass shower panel and undefloor heating Fitted wardrobes with drawers Interior and exterior lighting Installation of video intercom Pre-installation for air conditioning Garage gate with motor