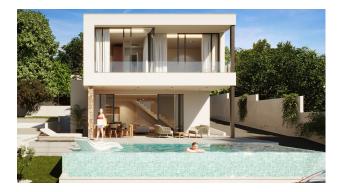

## NEW BUILD VILLAS IN PINAR DE CAMPOVERDE

2 Luxury New Build villas with infinity pool and jacuzzi area, large plot of 700 m2, big terrace and private garden that surrounds the property allows you to enjoy all hours of sunshine, every day of the year.

Infinity private pool with jacuzzi area and solar shower Terrace areas Fully-fitted kitchen: Integrated Fridge. Induction hob on island, extractor fan embedded on ceiling. Elevated oven and microwave. Integrated dishwasher Washing machine in laundry room Fully-fitted bathrooms: vanity unit with built-in wash basin and mirror. Built-in shower tray in embedded stoneware, ground level. Glass shower panel and undefloor heating Fitted wardrobes with drawers Interior and exterior lighting Installation of video intercom Pre-installation for air conditioning Garage gate with motor