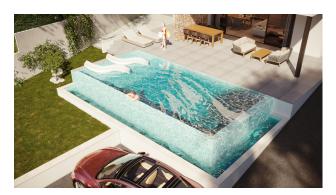

## NEW BUILD VILLAS IN PINAR DE CAMPOVERDE

2 Luxury New Build villas with infinity pool and jacuzzi area, large plot of 700 m2, big terrace and private garden that surrounds the property allows you to enjoy all hours of sunshine, every day of the year.

Infinity private pool with jacuzzi area and solar shower Terrace areas Fully-fitted kitchen: Integrated Fridge. Induction hob on island, extractor fan embedded on ceiling. Elevated oven and microwave. Integrated dishwasher Washing machine in laundry room Fully-fitted bathrooms: vanity unit with built-in wash basin and mirror. Built-in shower tray in embedded stoneware, ground level. Glass shower panel and undefloor heating Fitted wardrobes with drawers Interior and exterior lighting Installation of video intercom Pre-installation for air conditioning Garage gate with motor