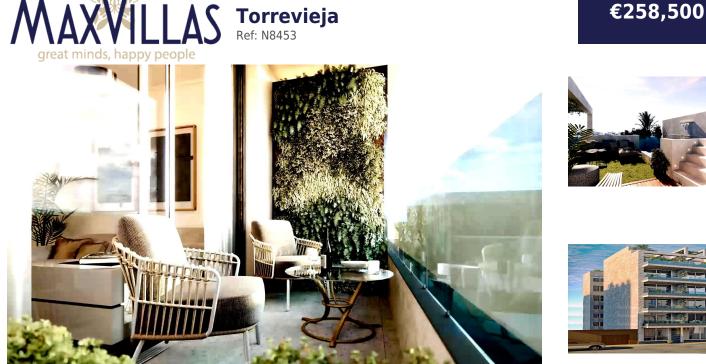

Swimming pool : Yes

1 bedroom Penthouse in

House area :

35 m<sup>2</sup>

Property type : Penthouse Location : Torrevieia Bedrooms: 1 Bathrooms: 1

New Build Development in the Heart of Torrevieja development offers the perfect combination of modern living and accessibility. Situated just 300 meters from a wide array of services, including restaurants, bars, supermarkets, taxis, bus stops, pharmacies, and banks, this property provides unparalleled convenience in one of the most sought-after areas of the city.[]]Proximity to Beaches and Entertainment [] One of the standout features of this property is its close proximity to the stunning beaches of Torrevieja, located just 600 meters away. Whether you're looking to relax by the sea or explore the local area, you'll find yourself close t