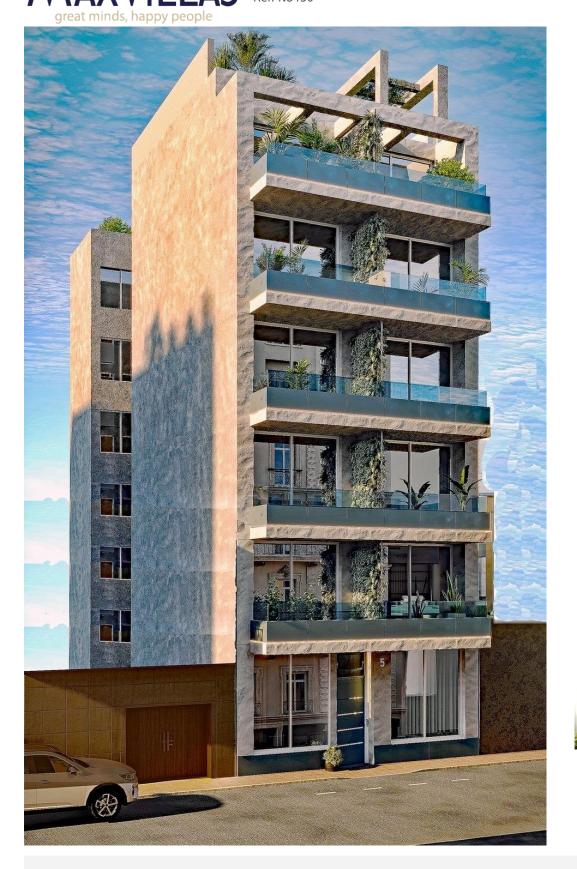

## 1 bedroom Apartment in Torrevieja Ref: N8450

€219,200

Property type : Apartment Location : Torrevieja Bedrooms : 1 Bathrooms : 1

info@max-villas.eu

Swimming pool : Yes

House area :

33 m²

New Build Development in the Heart of Torrevieja development offers the perfect combination of modern living and accessibility. Situated just 300 meters from a wide array of services, including restaurants, bars, supermarkets, taxis, bus stops, pharmacies, and banks, this property provides unparalleled convenience in one of the most sought-after areas of the city. DProximity to Beaches and Entertainment [] One of the standout features of this property is its close proximity to the stunning beaches of Torrevieja, located just 600 meters away. Whether you're looking to relax by the sea or explore the local area, you'll find yourself close to some of the best coastal spots. Additionally, the renowned shopping center "Las Habaneras" is just 1 km away, offering a variety of shops, entertainment, and dining options. For outdoor enthusiasts, the beautiful "Parque Europa" is also nearby, perfect for leisurely walks and family outings. [] Modern Design and Amenities In this residential building is comprised of 17 units, featuring studio apartments as well as 1, 2, and 3-bedroom layouts. Designed with modern living in mind, each unit offers spacious interiors and highquality finishes. Residents can enjoy a community rooftop area with a heated glass swimming pool, perfect for year-round relaxation. DAdditional Storage and Location Perks DThe building also offers optional large storage rooms located in the basement, providing extra space for your belongings. Torrevieja's main points of interest, such as Alicante Airport (45 km away) and nearby golf courses like Villamartín (10 km), make this an ideal location for those seeking a well-connected and vibrant living environment. everything you need for modern, coastal living.