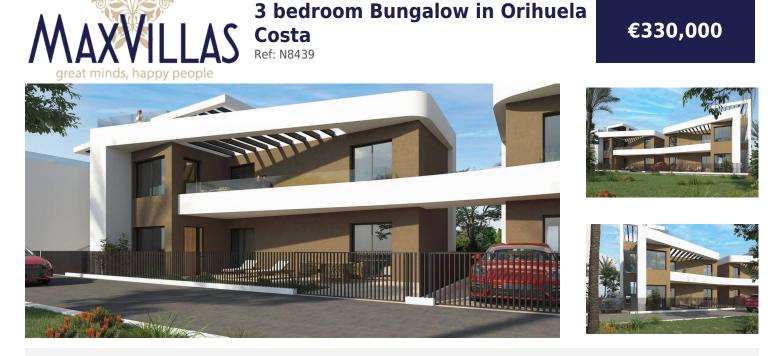

Property type : Bungalow Location : Orihuela Costa Bedrooms : 3 Bathrooms : 2

Exclusive Residential Complex in Punta Prima (Orihuela Costa) - Just 1 km from the Sea

Welcome to a new and exclusive residential development in Punta Prima, Orihuela Costa. Located just 1 km from the Mediterranean Sea, this modern complex offers a range of 2- and 3-bedroom apartments and 3-bedroom bungalows designed to provide the ultimate in comfort and lifestyle.

Luxurious Bungalows with Private Gardens and Solariums

The ground-floor bungalows offer expansive corner gardens with parking areas, providing extra space and privacy. Upper-floor bungalows also include a garden with parking and feature a private solarium, where you can relax and enjoy the sunshine in complete seclusion.

110 m<sup>2</sup>

75 m<sup>2</sup>

House area :

Plot area :