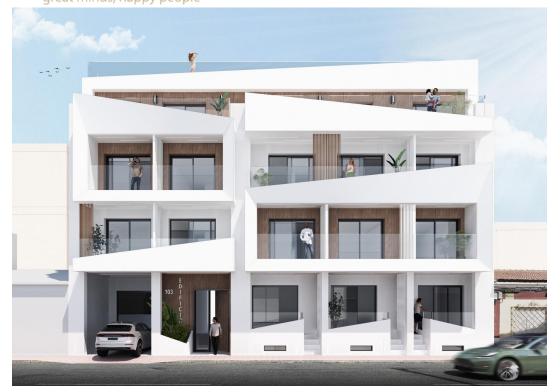

## 1 bedroom Apartment in Torrevieja

Ref: N8432

€239,000

Property type: Apartment Swimming pool: Yes House area: 61 m<sup>2</sup>

**Location :** Torrevieja

Bedrooms: 1
Bathrooms: 1

Modern Apartments Just 250m from El Cura Beach in Torrevieja∏New Development in Prime Location∏This newly built apartment building is located just 250 meters from the famous El Cura Beach in Torrevieja, offering residents easy access to one of the most popular beaches in the area. The building consists of 17 units, featuring 1 and 2-bedroom apartments, each with 1 or 2 bathrooms. Additionally, there are penthouses available with private solariums and stunning sea views, perfect for enjoying the Mediterranean lifestyle. □□Premium Amenities for Relaxation∏Residents can take advantage of the rooftop community pool and solarium, ideal for unwinding after a day at the beach. The building also offers optional underground parking spaces and storage rooms, available for an additional cost, providing extra convenience and security for residents. □□Vibrant City Life in Torrevieja□□Torrevieja is a lively city known for its year-round cultural and recreational activities, making it a great destination for both permanent residents and vacationers. With a mild climate and over 300 days of sunshine annually, the area is perfect for those who enjoy outdoor activities and beach life. Indeal Location with Easy Access to Points of Interest∏This property is ideally located close to all essential services, including supermarkets, restaurants, and entertainment venues. Major points of interest are easily accessible: □□ Alicante Airport is just 45 km away. ☐ Several Golf Courses within 7-10 km. ☐ Zenia Boulevard Shopping Center is only 8 km away. The port of Torrevieja is just 2 km from the building. Enjoy modern living by the sea in a vibrant and wellconnected area with everything you need just a short distance away.