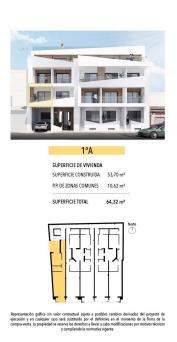

## 1 bedroom Apartment in Torrevieja

Ref: N8432

€239,000

Property type: Apartment Swimming pool: Yes House area: 61 m<sup>2</sup>

**Location :** Torrevieja

Bedrooms: 1
Bathrooms: 1

Modern Apartments Just 250m from El Cura Beach in Torrevieja∏New Development in Prime Location∏This newly built apartment building is located just 250 meters from the famous El Cura Beach in Torrevieja, offering residents easy access to one of the most popular beaches in the area. The building consists of 17 units, featuring 1 and 2-bedroom apartments, each with 1 or 2 bathrooms. Additionally, there are penthouses available with private solariums and stunning sea views, perfect for enjoying the Mediterranean lifestyle. □□Premium Amenities for Relaxation∏Residents can take advantage of the rooftop community pool and solarium, ideal for unwinding after a day at the beach. The building also offers optional underground parking spaces and storage rooms, available for an additional cost, providing extra convenience and security for residents. □□Vibrant City Life in Torrevieja□□Torrevieja is a lively city known for its year-round cultural and recreational activities, making it a great destination for both permanent residents and vacationers. With a mild climate and over 300 days of sunshine annually, the area is perfect for those who enjoy outdoor activities and beach life. Indeal Location with Easy Access to Points of Interest∏This property is ideally located close to all essential services, including supermarkets, restaurants, and entertainment venues. Major points of interest are easily accessible: □□ Alicante Airport is just 45 km away. ☐ Several Golf Courses within 7-10 km. ☐ Zenia Boulevard Shopping Center is only 8 km away. The port of Torrevieja is just 2 km from the building. Enjoy modern living by the sea in a vibrant and wellconnected area with everything you need just a short distance away.