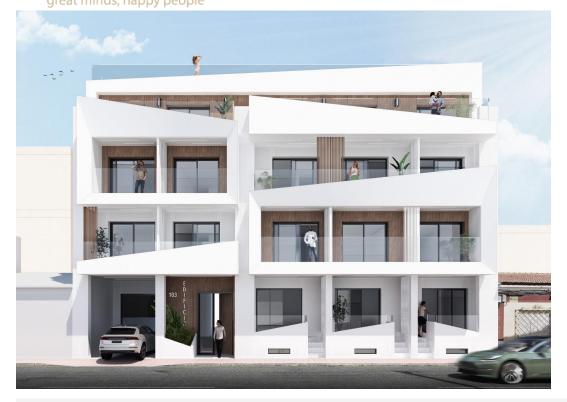

## 1 bedroom Apartment in Torrevieja

Ref: N843

€219,000

Property type: Apartment Swimming pool: Yes House area: 71 m<sup>2</sup>

**Location :** Torrevieja

Bedrooms: 1
Bathrooms: 1

Modern Apartments Just 250m from El Cura Beach in Torrevieja∏New Development in Prime Location∏This newly built apartment building is located just 250 meters from the famous El Cura Beach in Torrevieja, offering residents easy access to one of the most popular beaches in the area. The building consists of 17 units, featuring 1 and 2-bedroom apartments, each with 1 or 2 bathrooms. Additionally, there are penthouses available with private solariums and stunning sea views, perfect for enjoying the Mediterranean lifestyle. □□Premium Amenities for Relaxation∏Residents can take advantage of the rooftop community pool and solarium, ideal for unwinding after a day at the beach. The building also offers optional underground parking spaces and storage rooms, available for an additional cost, providing extra convenience and security for residents. □□Vibrant City Life in Torrevieja□□Torrevieja is a lively city known for its year-round cultural and recreational activities, making it a great destination for both permanent residents and vacationers. With a mild climate and over 300 days of sunshine annually, the area is perfect for those who enjoy outdoor activities and beach life. Indeal Location with Easy Access to Points of Interest∏This property is ideally located close to all essential services, including supermarkets, restaurants, and entertainment venues. Major points of interest are easily accessible: □□ Alicante Airport is just 45 km away. ☐ Several Golf Courses within 7-10 km. ☐ Zenia Boulevard Shopping Center is only 8 km away. The port of Torrevieja is just 2 km from the building. Enjoy modern living by the sea in a vibrant and wellconnected area with everything you need just a short distance away.