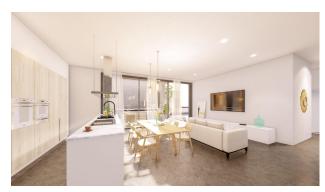

NEW BUILD VILLAS IN ALTAONA GOLF RESORT, MURCIA∏New Build an extraordinary development of villas nestled within the beautiful Altaona Resort in Murcia. This exclusive enclave provides an ideal setting for experiencing the seamless fusion of luxury living and the tranquil Mediterranean lifestyle. ☐ Feel how the landscape enters the home through the large windows. The garden acquires a great presence and forms part of the very essence of the villa. Inside they are spacious and light, designed to let the Mediterranean light flood through their rooms. [New Build villas with open plan kitchen, 3 bedrooms, 2 bathrooms, guest toilet, terrace, private garden with pool and parking space. ☐ Features: • The properties have Energy Certificate Rating A. • Ducted air conditioning installation with heat pump. Throughout the house except for bathrooms. □• Electric underfloor heating in the living room and bathrooms with individual thermostat per zone. □• Air renewal system in the kitchen, bathrooms, laundry room, and guest toilet. [] • Kitchen Includes extractor hood and electric induction hob with 3 cooking points. □• Includes LED lighting in the living room, hallway, and exterior. The rest of the rooms are prepared for the future owner to install their lighting. ☐• USB sockets in all bedrooms. ☐• Electronic intercom for access from the exterior to the interior path. Doorbell at the property entrance. [] • Home automation system with the urbanisation. □• Vehicle access gates to the urbanisation: Metal sliding gate with remote opening system. ∏Residential located in Altaona Golf just 15 minutes by car from the centre of Murcia capital and 20 minutes from the beaches you can enjoy the tranquillity and security offered by the Golf Course that has 18 holes 