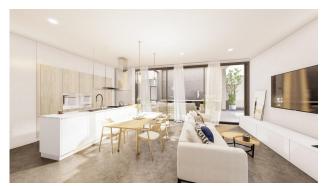

NEW BUILD VILLAS IN ALTAONA GOLF RESORT, MURCIA∏New Build an extraordinary development of villas nestled within the beautiful Altaona Resort in Murcia. This exclusive enclave provides an ideal setting for experiencing the seamless fusion of luxury living and the tranquil Mediterranean lifestyle. ☐ Feel how the landscape enters the home through the large windows. The garden acquires a great presence and forms part of the very essence of the villa. Inside they are spacious and light, designed to let the Mediterranean light flood through their rooms. [New Build villas with open plan kitchen, 3 bedrooms, 2 bathrooms, guest toilet, terrace, private garden with pool and parking space. ☐ Features: • The properties have Energy Certificate Rating A. • Ducted air conditioning installation with heat pump. Throughout the house except for bathrooms. □• Electric underfloor heating in the living room and bathrooms with individual thermostat per zone. □• Air renewal system in the kitchen, bathrooms, laundry room, and guest toilet. [] • Kitchen Includes extractor hood and electric induction hob with 3 cooking points. □• Includes LED lighting in the living room, hallway, and exterior. The rest of the rooms are prepared for the future owner to install their lighting. ☐• USB sockets in all bedrooms. ☐• Electronic intercom for access from the exterior to the interior path. Doorbell at the property entrance. [] • Home automation system with the urbanisation. □• Vehicle access gates to the urbanisation: Metal sliding gate with remote opening system. ∏Residential located in Altaona Golf just 15 minutes by car from the centre of Murcia capital and 20 minutes from the beaches you can enjoy the tranquillity and security offered by the Golf Course that has 18 holes 