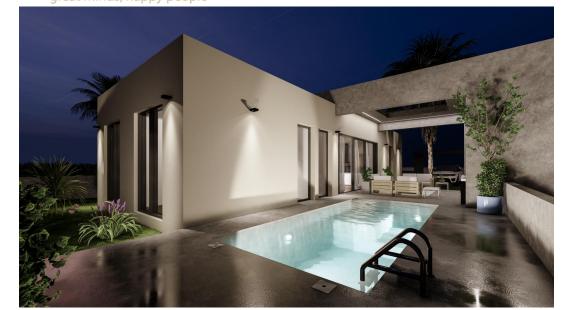

## 3 bedroom Villa in Baños y **Mendigo**

€481,500

Property type: Villa **Swimming pool:** Yes House area: 147 m<sup>2</sup>

Location: Baños y Mendigo Plot area: 450 m<sup>2</sup>

Bedrooms: 3 Bathrooms: 2

NEW BUILD VILLAS IN ALTAONA GOLF RESORT, MURCIA∏New Build an extraordinary development of villas nestled within the beautiful Altaona Resort in Murcia. This exclusive enclave provides an ideal setting for experiencing the seamless fusion of luxury living and the tranquil Mediterranean lifestyle. ☐ Feel how the landscape enters the home through the large windows. The garden acquires a great presence and forms part of the very essence of the villa. Inside they are spacious and light, designed to let the Mediterranean light flood through their rooms. [New Build villas with open plan kitchen, 3 bedrooms, 2 bathrooms, guest toilet, terrace, private garden with pool and parking space. ☐ Features: • The properties have Energy Certificate Rating A. • Ducted air conditioning installation with heat pump. Throughout the house except for bathrooms. □• Electric underfloor heating in the living room and bathrooms with individual thermostat per zone. □• Air renewal system in the kitchen, bathrooms, laundry room, and guest toilet. [] • Kitchen Includes extractor hood and electric induction hob with 3 cooking points. □• Includes LED lighting in the living room, hallway, and exterior. The rest of the rooms are prepared for the future owner to install their lighting. ☐• USB sockets in all bedrooms. ☐• Electronic intercom for access from the exterior to the interior path. Doorbell at the property entrance. [] • Home automation system with the urbanisation. □• Vehicle access gates to the urbanisation: Metal sliding gate with remote opening system. ∏Residential located in Altaona Golf just 15 minutes by car from the centre of Murcia capital and 20 minutes from the beaches you can enjoy the tranquillity and security offered by the Golf Course that has 18 holes 