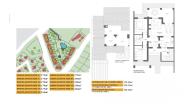

## 2 bedroom Townhouse in Fuente Álamo

€199,000

Property type: Townhouse

Location: Fuente Álamo

Bedrooms: 2 Bathrooms: 1 Swimming pool: No House area: 164 m<sup>2</sup>

> Plot area: 253 m<sup>2</sup>

KEY READY TOWNHOUSES IN FUENTE ALAMO, MURCIA□□Residential of townhouses, independent and semidetached villas in Fuente Álamo, Murcia.∏∏There are seven different models of houses to choose from, designed to suit everyone's taste. ||Rustic designs combined with top quality materials and a focus on comfortable living space there is something for everyone. The residents of this private community of beautiful, spacious homes will also be able to enjoy their own communal gardens and swimming pools. This unusual design townhouses has 2 bedrooms and 1 bathroom, independent kitchen, living room with patio doors leading onto the covered porch. An options for a private pool at an extra cost. Fuente Álamo de Murcia is a town and municipality in the Region of Murcia, southern Spain. It is situated 22 km northwest of Cartagena and 35 km south west of Murcia. In The town lies in the basin of the Mar Menor surrounded by the mountains of Algarrobo, Los Gómez, Los Victorias and the Carrascoy. The water from these mountains flows down into the Rambla de Fuente Álamo and then onto the Mar Menor. Defuente Álamo located 30 minutes from Murcia - Corvera airport.