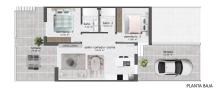

The top floor properties have a very large rooftop solarium.

The living space consists of a large open plan living / dining room and fully equipped kitchen with large sliding doors incorporating the outside space.

The bedrooms have plenty of space, a built-in wardrobe and the main one has a large bathroom with a walk-in shower. The bathrooms are fully furnished and equipped with shower screens, cabinets and mirrors with pleasant low-level LED and mirror lighting and underfloor heating.

 Vivienda
 65.40 m2
 74.07 m2
 74.07 m2

 Terraza
 46.10 m2
 46.10 m2
 46.10 m2

 Total m2
 111.50 m2
 120.17 m2
 120.17 m2

VIVIENDA P. CUADRO D Planta Baja

ISO A3 - ESCALA 1:75

 Bigs
 Vesterski
 Custop
 Status
 Custop
 Status
 Custop
 Status
 Custop
 Status
 Status