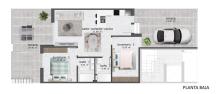

New Build exclusive residential of 20 modern bungalow apartments in Pilar de la Horadada.

You can choose 2 or 3 bedrooms bungalow apartments with 2 bathrooms.

The ground floor units have large front and rear terraces and direct access to the communal pool and garden.

All homes have a private parking space.

Pilar de la Horadada is a typical Spanish village in the most southern part of the Costa Blanca.

The large main street has supermarkets, lots of shops, restaurants and bars and some lovely squares.

 Vivienda
 65.40 m2
 74.07 m2
 74.07 m2

 Terraza
 46.10 m2
 46.10 m2
 46.10 m2

 Total m2
 111.50 m2
 120.17 m2
 120.17 m2

VIVIENDA P. CUADRO D Planta Baja

ISO A3 - ESCALA 1:75

 Bigs
 Vesterski
 Custop
 Status
 Custop
 Status
 Custop
 Status
 Custop
 Status
 Status