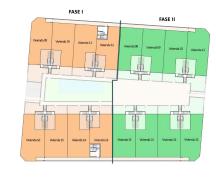

New Build exclusive residential of 20 modern bungalow apartments in Pilar de la Horadada.

You can choose 2 or 3 bedrooms bungalow apartments with 2 bathrooms.

The ground floor units have large front and rear terraces and direct access to the communal pool and garden.

30 A3 - ESCALA 1:75

) ISO A3 - Escala 1:250

MASTERPLAN PLANTA PRIMERA