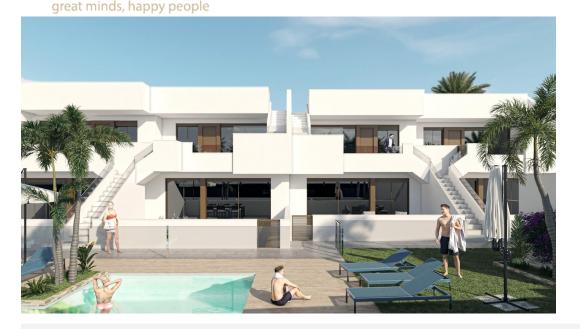

New Build exclusive residential of 20 modern bungalow apartments in Pilar de la Horadada.

You can choose 2 or 3 bedrooms bungalow apartments with 2 bathrooms.

The ground floor units have large front and rear terraces and direct access to the communal pool and garden.

The top floor properties have a very large rooftop solarium.

The living space consists of a large open plan living / dining room and fully equipped kitchen with large sliding doors incorporating the outside space.

All homes have a private parking space.

Pilar de la Horadada is a typical Spanish village in the most southern part of the Costa Blanca.

The large main street has supermarkets, lots of shops, restaurants and bars and some lovely squares.

The beautiful beaches of Torre de la Horadada and Mil Palmeras with fine sand promenade is just 5 minutes away.

The airports of Corvera (Murcia) and Alicante are respectively 40 and 55 minutes away

 Dis Superancies
 Use
 S. Unit
 S. Const.