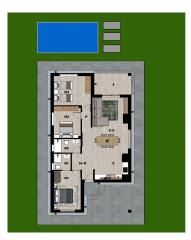

Swimming pool : Yes

€289,000

108 m<sup>2</sup>

750 m<sup>2</sup>

House area :

Plot area :

VIVIENDA TIPO 3D PLANTA BAJA SUP. CONST. 108.85m<sup>2</sup> TERRAZA 4.62m<sup>2</sup> PARCELA 750 m<sup>2</sup>