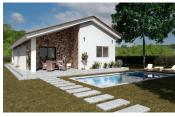

## 3 bedroom Villa in Moratalla

Ref: N8277

Property type : Villa Location : Moratalla Bedrooms : 3 Bathrooms : 2

eat minds, happy people

NEW BUILD VILLAS IN MORATALLA, MURCIA [] New Build development located in Campo de San Juan, Moratalla, Murcia. [] This is a luxurious complex of 7 independent villas built on one level on a plot of 750 m2 with private swimming pool and terraced areas that allows you to enjoy the sun every day of the year. [] Each property has 3 bedrooms and 2 bathrooms, designed with a contemporary style and an open plan living concept comprising of a fitted kitchen and a nice living-dining room. [] The Campo de San Juan, in Moratalla, Region of Murcia, is at this time of year a veritable explosion of scents and colours typical of the summer season. Along with other wild aromatic plants such as thyme and rosemary, lavender and lavandin crops adorn these highlands of the northwest of Murcia. [] The 'little Provence' is manifested in the flowering, together with the hands of the local artisans of the essence, who cut the stems of these aromatic plants to produce the base of multiple perfumes that we can find in the small bottles of large commercial chains, adorned with photographs of celebrities and the corresponding marketing, but whose base is cultivated in the environment of these mountain fields, surrounded by a natural environment like few others in this region.] Here are some of the photographs and images that you can see on a walk through these lands, and don't forget to rub your hands with their ears of corn, to soak up the much-appreciated essence of these crops that transport us between aromas and colours to a unique environment in the Southeast of Spain.]

Swimming pool : Yes

€289,000

108 m<sup>2</sup>

750 m<sup>2</sup>

House area :

Plot area :

VIVIENDA TIPO 3D PLANTA BAJA SUP. CONST. 108.85m<sup>2</sup> TERRAZA 4.62m<sup>2</sup> PARCELA 750 m<sup>2</sup>