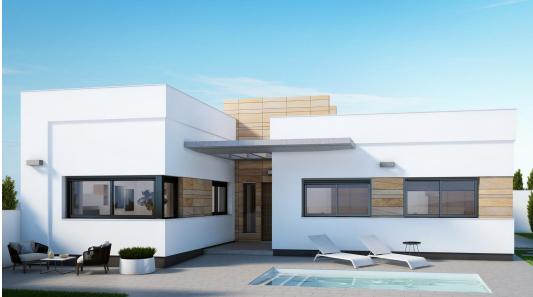

## **2 bedroom Villa in Torre Pacheco** Ref: N7648

€280,000

| Property type : Villa    | Swimming pool : Yes | House area : | 71 m²  |
|--------------------------|---------------------|--------------|--------|
| Location : Torre Pacheco |                     | Plot area :  | 192 m² |
| Bedrooms : 2             |                     |              |        |
| Bathrooms : 2            |                     |              |        |
|                          |                     |              |        |

NEW BUILD SEMI-DETACHED VILLAS IN TORRE-PACHECO

New Build semi detached villas in Torre Pacheco.

Modern detached one level villas with 2, 3 or 4 bedrooms and 2 bathrooms., open plan kitchen with the living/dining area.

Each property has its own private pool, solarium with summer kitchen.

The interiors, elegant and functional, boast high-quality flooring, bathrooms, and kitchens tiled with first-class ceramic tiles, and appliances from recognised brands. The bedrooms include integrated wardrobes. Each villa has pre-installation for air conditioning and fibre optic installation.