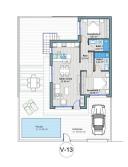

VIVIENDA Nº 13 Sigi Parcels 192.00 M2 Sigi Construida 71.61 M2 Sigi Editricos 175.45 M2 Sigi Pilicitia 12.50 M2