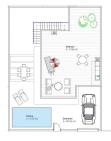

VIVIENDA Nº 13 Sigi Parcels 192.00 M2 Sigi Construida 71.61 M2 Sigi Editricos 175.45 M2 Sigi Pilicitia 12.50 M2