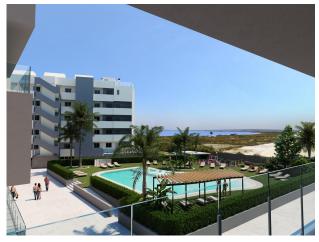

## 2 bedroom Penthouse in Santa Pola

Ref: N7766

€420,000

**Property type :** Penthouse **Swimming pool :** Yes **House area :** 146 m<sup>2</sup>

Location: Santa Pola

Bedrooms: 2
Bathrooms: 2

NEW BUILD RESIDENTIAL COMPLEX IN SANTA POLA Modern gated residential complex comprising 3 blocks of apartments with large landscaped communal areas including a swimming pool with water beds, children's playground, pergola and bicycle parking. The residential has 3 and 2 bedrooms apartments, both types include 2 full bathrooms, open plan kitchen with living room, fitted wardrobes, terrace, parking space. They have a common garden, swimming pool with beach-type entrance, equipped with showers and a large wooden pergola. It has landscaped areas with palm trees and vegetation, all of which are illuminated. In the central part of the pool there is a shallower area where the water beds are located. The municipality of Santa Pola is located on the popular Costa Blanca on the Mediterranean, south of Alicante and in the Bajo Vinalopó region. The city is in an enviable geographical position, surrounded by natural landscapes and with a special microclimate, which offers a mild climate all year round. Its urban center is bounded by the Castle Fortress and the port to the east and west, and is bordered by the Santa Pola Salinas Natural Park and the Sierra and Cabo de Santa Pola, an ancient reef today characterized by its reef leafy pine trees. Santa Pola located 21 km. from Alicante, the provincial capital with excellent infrastructure and 15 km. away from the international Airport "Elche-Alicante".