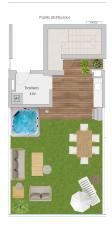

CALLE ELDA, 228 SANTA POLA

| SUPERFICIES ÚTILES |                       |        | SUPERFICIES CONSTRUIDAS |        |
|--------------------|-----------------------|--------|-------------------------|--------|
|                    | Hall de acceso        | 3,48   | Cerrada                 | 83,16  |
|                    | Salón-corredor-cocina | 22,10  | Abierts                 | 71,22  |
| 7                  | Dormitorio 1          | 11,12  |                         |        |
| Viviendos 2, 3 y 4 | Barlo 1               | 3,47   |                         |        |
|                    | Dormitorio 2          | 8,52   |                         |        |
|                    | Bato 2                | 3,36   |                         |        |
|                    | Paso                  | 1,20   |                         |        |
|                    | Escalera              | 3,74   |                         |        |
|                    | Terraza               | 14,45  |                         |        |
|                    | Trastero              | 4,84   |                         |        |
|                    | Solarium              | 53,44  |                         |        |
|                    | TOTAL                 | 129,72 |                         | 154,36 |