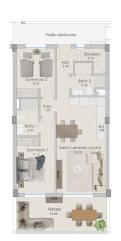

CALLE ELDA, 228 SANTA POLA

| SUPERFICIES ÚTILES |                       |        | SUPERFICIES CONSTRUIDAS |        |
|--------------------|-----------------------|--------|-------------------------|--------|
|                    | Hall de acceso        | 3,48   | Cerrada                 | 83,16  |
|                    | Salón-corredor-cocina | 22,10  | Abierts                 | 71,22  |
| 7                  | Dormitorio 1          | 11,12  |                         |        |
| Viviendos 2, 3 y 4 | Barlo 1               | 3,47   |                         |        |
|                    | Dormitorio 2          | 8,52   |                         |        |
|                    | Bato 2                | 3,36   |                         |        |
|                    | Paso                  | 1,20   |                         |        |
|                    | Escalera              | 3,74   |                         |        |
|                    | Terraza               | 14,45  |                         |        |
|                    | Trastero              | 4,84   |                         |        |
|                    | Solarium              | 53,44  |                         |        |
|                    | TOTAL                 | 129,72 |                         | 154,36 |