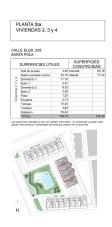

CALLE ELDA, 228 SANTA POLA

| SUPERFICIES ÚTILES |                       |        | SUPERFICIES CONSTRUIDAS |        |
|--------------------|-----------------------|--------|-------------------------|--------|
|                    | Hall de acceso        | 3,48   | Cerrada                 | 83,16  |
|                    | Salón-corredor-cocina | 22,10  | Abierts                 | 71,22  |
| 7                  | Dormitorio 1          | 11,12  |                         |        |
| Viviendos 2, 3 y 4 | Barlo 1               | 3,47   |                         |        |
|                    | Dormitorio 2          | 8,52   |                         |        |
|                    | Bato 2                | 3,36   |                         |        |
|                    | Paso                  | 1,20   |                         |        |
|                    | Escalera              | 3,74   |                         |        |
|                    | Terraza               | 14,45  |                         |        |
|                    | Trastero              | 4,84   |                         |        |
|                    | Solarium              | 53,44  |                         |        |
|                    | TOTAL                 | 129,72 |                         | 154,36 |