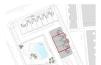

CALLE ELDA, 228 SANTA POLA

| SUPERFICIES ÚTILES |                       |        | SUPERFICIES CONSTRUIDAS |        |
|--------------------|-----------------------|--------|-------------------------|--------|
|                    | Hall de acceso        | 3,48   | Cerrada                 | 83,16  |
|                    | Salón-corredor-cocina | 22,10  | Abierts                 | 71,22  |
| 7                  | Dormitorio 1          | 11,12  |                         |        |
| Viviendos 2, 3 y 4 | Barlo 1               | 3,47   |                         |        |
|                    | Dormitorio 2          | 8,52   |                         |        |
|                    | Bato 2                | 3,36   |                         |        |
|                    | Paso                  | 1,20   |                         |        |
|                    | Escalera              | 3,74   |                         |        |
|                    | Terraza               | 14,45  |                         |        |
|                    | Trastero              | 4,84   |                         |        |
|                    | Solarium              | 53,44  |                         |        |
|                    | TOTAL                 | 129,72 |                         | 154,36 |