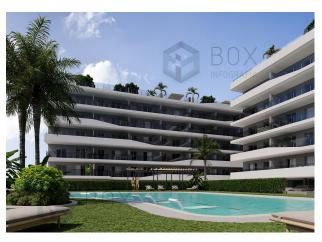

## 2 bedroom Penthouse in Santa Pola

Ref: N7766

€420,000

**Property type :** Penthouse **Swimming pool :** Yes **House area :** 146 m<sup>2</sup>

Location: Santa Pola

Bedrooms: 2
Bathrooms: 2

NEW BUILD RESIDENTIAL COMPLEX IN SANTA POLA Modern gated residential complex comprising 3 blocks of apartments with large landscaped communal areas including a swimming pool with water beds, children's playground, pergola and bicycle parking. The residential has 3 and 2 bedrooms apartments, both types include 2 full bathrooms, open plan kitchen with living room, fitted wardrobes, terrace, parking space. They have a common garden, swimming pool with beach-type entrance, equipped with showers and a large wooden pergola. It has landscaped areas with palm trees and vegetation, all of which are illuminated. In the central part of the pool there is a shallower area where the water beds are located. The municipality of Santa Pola is located on the popular Costa Blanca on the Mediterranean, south of Alicante and in the Bajo Vinalopó region. The city is in an enviable geographical position, surrounded by natural landscapes and with a special microclimate, which offers a mild climate all year round. Its urban center is bounded by the Castle Fortress and the port to the east and west, and is bordered by the Santa Pola Salinas Natural Park and the Sierra and Cabo de Santa Pola, an ancient reef today characterized by its reef leafy pine trees. Santa Pola located 21 km. from Alicante, the provincial capital with excellent infrastructure and 15 km. away from the international Airport "Elche-Alicante".