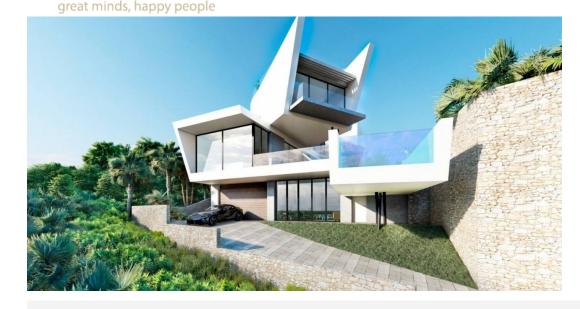

## €3,600,000

Ref: N6921

200 m<sup>2</sup>

500 m<sup>2</sup>

House area :

Plot area :

Property type : Villa Location : Orihuela Costa Bedrooms : 4 Bathrooms : 4

NEW BUILD LUXURY VILLA IN CAMPOAMOR New Build villa with the most exclusive design located in Campoamor only 250m from the beach. []Villa build over 3 floors, has 4 bedrooms, 4 bathrooms, guest toilet, open plan kitchen with the lounge area, fitted wardrobes, private garden, terrace with infinity pool and garage. []]You can expect nothing but the best from this stunning villa. A design for the most discerning clients, who want to choose their dream home that is also fully adapted to their personal needs and preferences. completely personalise this villa to your own taste with the help of our professional architects and designers. Located in a AAA location and close to the sea, this very special villa can become the perfect home for you and your family. In The construction of this impressive infinity pool with glass walls and its open design guarantee maximum lux and wonderful views. In addition, the large solarium with outdoor kitchen, too, is a real highlight. Campoamor is surrounded by many beaches including La Glea, Aguamarina, Campoamor, La Zenia, Cabo Roig and Playa Flamenca. [] There are three excellent championship 18-hole golf courses within five kilometres of the development including Golf Villamartin, Real Club de Golf de Campoamor and Golf Las Ramblas de Campoamor. □□You can benefit from all the facilities this area has to offer, including La Zenia Boulevard shopping centre, international restaurants, sport centres, schools, health centres, hospital, bus service. Campoamor is a very well connected place, 45 minutes away from the airport of Murcia Corvera and 35 minutes away from the international airport of Alicante-Elche, with a quick access from the highway.