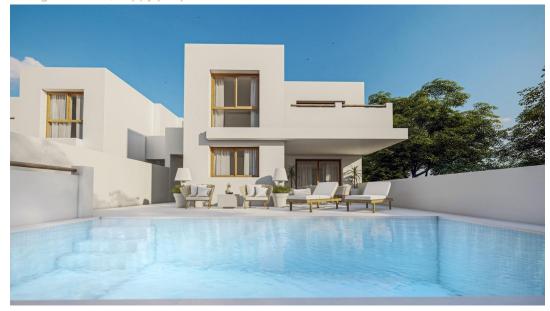

## NEW BUILD SEMI-DETACHED VILLAS IN ALFAZ DEL PI

New Build development of 2 semi-detached villas in Alfaz del Pi.

Situated in a serene and peaceful setting close to the charming village of Alfaz del Pi and with magnificent views of the Bay of Altea.

Villa with 3 spacious bedrooms, open plan kitchen with spacious living room, fitted wardrobes, terrace, private garden with the pool, garage in the basement, storeroom.

These homes are designed to suit your lifestyle.

Strategically located just 5 minutes from the Norwegian school and 7 minutes from the picturesque Albir beach, these modern homes offer the best of both worlds: convenience and tranquillity.

| GROUND FLOOR                               |                        | PLANTA BAJA<br>SUPERDOES UTLES (m)                        |                     |
|--------------------------------------------|------------------------|-----------------------------------------------------------|---------------------|
|                                            |                        |                                                           |                     |
| YORK USEFUE                                | 96,40                  | YORKLORIL                                                 | 96.4                |
| BUILDED SURFACE (HY)                       |                        | SUPERIORS CONSTRUCTOS (H/)                                |                     |
| CUOSED<br>COVERED TERRACE<br>COVERED PORCH | 95,30<br>15,85<br>4,85 | CERRADA PLANTA BAJA.<br>TERRADA CUBERTO<br>PORCHE CUBERTO | 95.3<br>15.0<br>4.0 |
| TOTAL BUILT                                | 112.40                 | FOTAL CONSTRUIDA                                          | 112.0               |