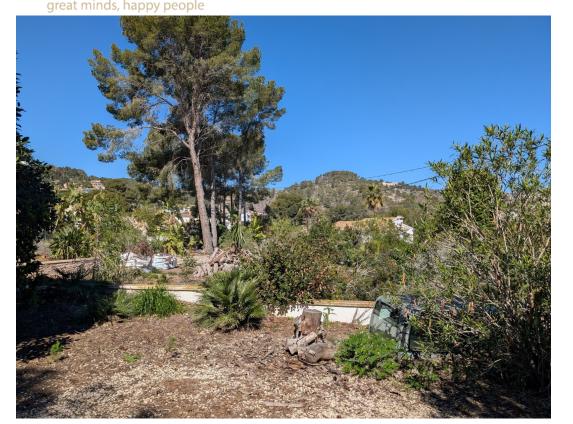

## **0 bedroom Plot in Benissa**

Ref: ROLCBD1651

This flat plot with lovely open views has walls on two sides and is presently fenced on the other two sides. The plot is only a short drive to the beach and supermarket and is conveniently situated between the towns of Moraira and Calpe. Construction will be straight forward, with water and electricity already in the road, deliveries from the road will be easy and of course building on a flat plot is a luxury in our area. Construction of 20% of the plot size will be possible.- Distances:- Supermarket 1.3km- Beach and restaurants 1.9km- Moraira 6.4km- Calpe