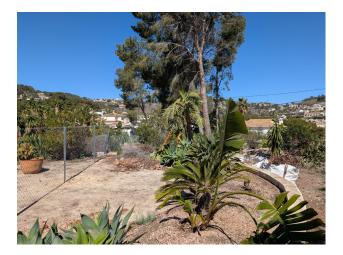

## **0 bedroom Plot in Benissa**

Ref: ROLCBD1651

This flat plot with lovely open views has walls on two sides and is presently fenced on the other two sides. The plot is only a short drive to the beach and supermarket and is conveniently situated between the towns of Moraira and Calpe. Construction will be straight forward, with water and electricity already in the road, deliveries from the road will be easy and of course building on a flat plot is a luxury in our area. Construction of 20% of the plot size will be possible.- Distances:- Supermarket 1.3km- Beach and restaurants 1.9km- Moraira 6.4km- Calpe