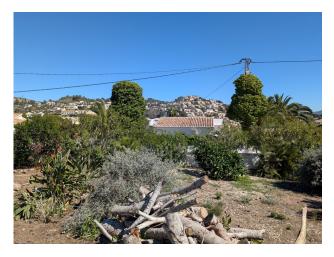

## **0 bedroom Plot in Benissa**

Ref: ROLCBD1651

This flat plot with lovely open views has walls on two sides and is presently fenced on the other two sides. The plot is only a short drive to the beach and supermarket and is conveniently situated between the towns of Moraira and Calpe. Construction will be straight forward, with water and electricity already in the road, deliveries from the road will be easy and of course building on a flat plot is a luxury in our area. Construction of 20% of the plot size will be possible.- Distances:- Supermarket 1.3km- Beach and restaurants 1.9km- Moraira 6.4km- Calpe