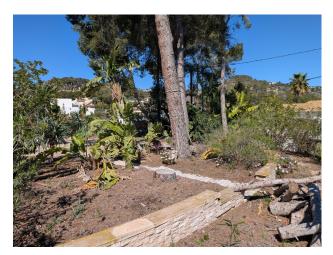

## **0 bedroom Plot in Benissa**

Ref: ROLCBD1651

This flat plot with lovely open views has walls on two sides and is presently fenced on the other two sides. The plot is only a short drive to the beach and supermarket and is conveniently situated between the towns of Moraira and Calpe. Construction will be straight forward, with water and electricity already in the road, deliveries from the road will be easy and of course building on a flat plot is a luxury in our area. Construction of 20% of the plot size will be possible.- Distances:- Supermarket 1.3km- Beach and restaurants 1.9km- Moraira 6.4km- Calpe