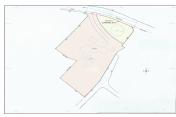

## **0 bedroom Plot in Benissa**

Ref: ROLCBD1651

This flat plot with lovely open views has walls on two sides and is presently fenced on the other two sides. The plot is only a short drive to the beach and supermarket and is conveniently situated between the towns of Moraira and Calpe. Construction will be straight forward, with water and electricity already in the road, deliveries from the road will be easy and of course building on a flat plot is a luxury in our area. Construction of 20% of the plot size will be possible.- Distances:- Supermarket 1.3km- Beach and restaurants 1.9km- Moraira 6.4km- Calpe