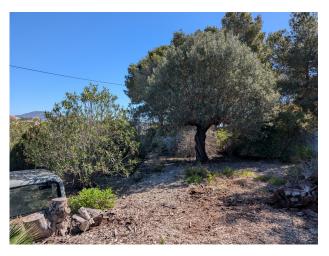

## **0 bedroom Plot in Benissa**

Ref: ROLCBD1651

This flat plot with lovely open views has walls on two sides and is presently fenced on the other two sides. The plot is only a short drive to the beach and supermarket and is conveniently situated between the towns of Moraira and Calpe. Construction will be straight forward, with water and electricity already in the road, deliveries from the road will be easy and of course building on a flat plot is a luxury in our area. Construction of 20% of the plot size will be possible.- Distances:- Supermarket 1.3km- Beach and restaurants 1.9km- Moraira 6.4km- Calpe