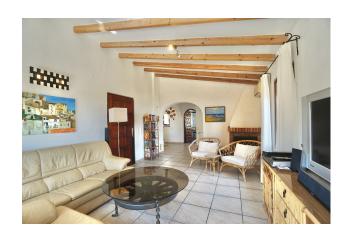

The home sits on an elevated south-facing plot with gorgeous open views across the valley and even a glimpse of the sea in the distance. Inside, you'll find a bright and welcoming open-plan living space with wooden beams, a cosy fireplace, and a modern kitchen that makes cooking a pleasure. All the bedrooms are downstairs, including a spacious master suite with a dressing area or study space.