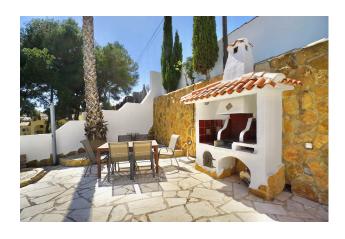

Step outside and you've got your own private oasis – a sunny terrace with an 8 x 4m pool, outdoor shower, BBQ area, and total privacy. Whether it's morning coffee in the sun, lazy afternoons by the pool, or al fresco dinners with friends, this space is made for enjoying the Mediterranean lifestyle. Key Features:

Elevated south-facing plot with beautiful valley and sea viewsPrivate 8 x 4m Roman-style pool and spacious sun terraceFour bedrooms, including master with dressing room/studyCharacter features like wooden beams and a fireplaceAir conditioning, central heating, insulation, and double glazing4kw solar panels for improved energy efficiencyOff-road parking and built-in BBQ areaQuiet location just minutes from amenities, hiking trails, and Moraira's beaches