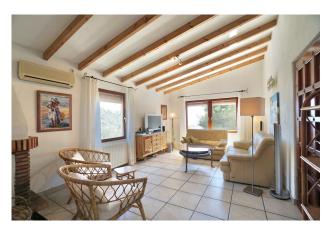

The home sits on an elevated south-facing plot with gorgeous open views across the valley and even a glimpse of the sea in the distance. Inside, you'll find a bright and welcoming open-plan living space with wooden beams, a cosy fireplace, and a modern kitchen that makes cooking a pleasure. All the bedrooms are downstairs, including a spacious master suite with a dressing area or study space.