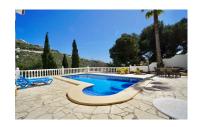

Step outside and you've got your own private oasis – a sunny terrace with an 8 x 4m pool, outdoor shower, BBQ area, and total privacy. Whether it's morning coffee in the sun, lazy afternoons by the pool, or al fresco dinners with friends, this space is made for enjoying the Mediterranean lifestyle. Key Features:

Elevated south-facing plot with beautiful valley and sea viewsPrivate 8 x 4m Roman-style pool and spacious sun terraceFour bedrooms, including master with dressing room/studyCharacter features like wooden beams and a fireplaceAir conditioning, central heating, insulation, and double glazing4kw solar panels for improved energy efficiencyOff-road parking and built-in BBQ areaQuiet location just minutes from amenities, hiking trails, and Moraira's beaches