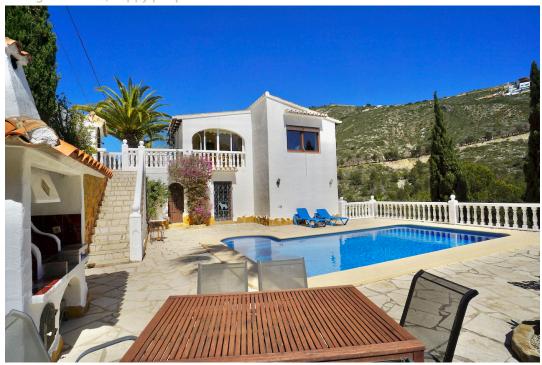

The home sits on an elevated south-facing plot with gorgeous open views across the valley and even a glimpse of the sea in the distance. Inside, you'll find a bright and welcoming open-plan living space with wooden beams, a cosy fireplace, and a modern kitchen that makes cooking a pleasure. All the bedrooms are downstairs, including a spacious master suite with a dressing area or study space.

Step outside and you've got your own private oasis – a sunny terrace with an 8 x 4m pool, outdoor shower, BBQ area, and total privacy. Whether it's morning coffee in the sun, lazy afternoons by the pool, or al fresco dinners with friends, this space is made for enjoying the Mediterranean lifestyle. Key Features:

Elevated south-facing plot with beautiful valley and sea viewsPrivate 8 x 4m Roman-style pool and spacious sun terraceFour bedrooms, including master with dressing room/studyCharacter features like wooden beams and a fireplaceAir conditioning, central heating, insulation, and double glazing4kw solar panels for improved energy efficiencyOff-road parking and built-in BBQ areaQuiet location just minutes from amenities, hiking trails, and Moraira's beaches