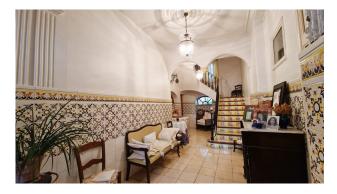

Views : N/A Parking : Carport House area :

369 m<sup>2</sup>

4 bedroom townhouse with historic features, Parcent, Inland Costa Blanca.Exceptionally preserved traditional townhouse in the centre of Parcent.Ground floor- Canadian pine original, double doors into porch, reception hallway, living room, kitchen and dining room with original wood burning range cooker and door to small outside patio, steps down to wine cellar, laundry, utility and cloakroom, staircase with wrought ironwork.First floor-landing with reception hall to; ensuite master bedroom, 2 further bedrooms with jack and jill bathroom and a separate dressing room.2nd floor- large reception room used for storage and a library, bedroom currently used as a gym.3rd floor- small roof terrace currently used to dry laundry.