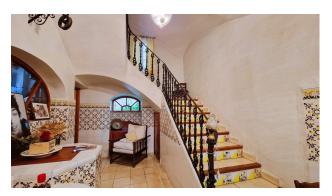

ews : N/A Parking : Carport House area :

369 m<sup>2</sup>

4 bedroom townhouse with historic features, Parcent, Inland Costa Blanca.Exceptionally preserved traditional townhouse in the centre of Parcent.Ground floor- Canadian pine original, double doors into porch, reception hallway, living room, kitchen and dining room with original wood burning range cooker and door to small outside patio, steps down to wine cellar, laundry, utility and cloakroom, staircase with wrought ironwork.First floor-landing with reception hall to; ensuite master bedroom, 2 further bedrooms with jack and jill bathroom and a separate dressing room.2nd floor- large reception room used for storage and a library, bedroom currently used as a gym.3rd floor- small roof terrace currently used to dry laundry.