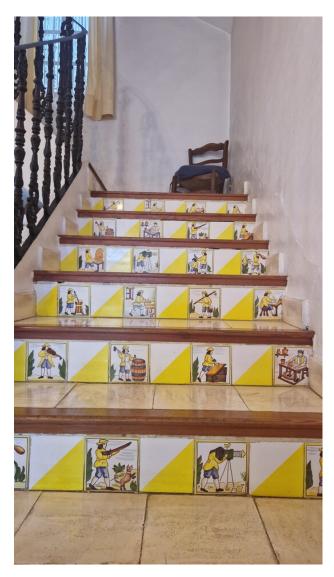

A Views : N/A Parking : Carport House area :

369 m<sup>2</sup>

4 bedroom townhouse with historic features, Parcent, Inland Costa Blanca.Exceptionally preserved traditional townhouse in the centre of Parcent.Ground floor- Canadian pine original, double doors into porch, reception hallway, living room, kitchen and dining room with original wood burning range cooker and door to small outside patio, steps down to wine cellar, laundry, utility and cloakroom, staircase with wrought ironwork.First floor-landing with reception hall to; ensuite master bedroom, 2 further bedrooms with jack and jill bathroom and a separate dressing room.2nd floor- large reception room used for storage and a library, bedroom currently used as a gym.3rd floor- small roof terrace currently used to dry laundry.