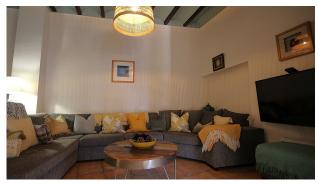

Orientation: N/A

Views: N/A

Parking: Carport

House area: 313 m²

Plot area: 326 m<sup>2</sup>

Beautifully presented townhouse in MurlaA lovely three-bedroom townhouse is for sale in the idyllic Plaza del Nel in Murla. The property is move-in ready and exceptionally unique. On the main floor, there is a warm and welcoming entrance hall that leads to a spacious and cozy living-dining room, complete with a feature fireplace. This lovely room has some beautiful, traditional features, such as wooden beams and vintage Spanish doors. The large, modern, fully equipped kitchen, features high-quality appliances and ambient lighting. Additionally, there is a downstairs cloakroom with beautiful, traditional, Spanish wall tiles. The impressive internal staircase leads to a spacious double bedroom with views of the surrounding mountains. Continuing up the stairs, you will reach the first floor, which features a large family bathroom with a double sink. The master bedroom is spacious and bathed in natural light. On the second floor, there is a spacious loft featuring a log burner, which could easily be converted into two bedrooms and an additional bathroom. From this area, you have access to the terrace, perfect for sunbathing and taking in the mountain views. From the kitchen, there is direct access to a charming, courtyard garden, which features a barbecue area. It is very rare to find such a beautifully appointed townhouse with such generously sized outdoor living spaces. From the back road, you have access to a large garage with an electric door and a garden. Murla is a charming, traditional, Spanish village located in the picturesque Jalon Valley, known for its many traditional pueblos and stunning countryside views. This property must be seen in person to be fully appreciated.