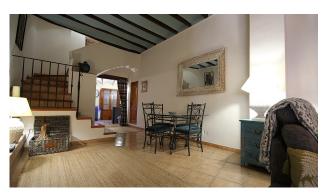

Orientation: N/A

Views: N/A

Parking: Carport

House area: 313 m²

Plot area: 326 m<sup>2</sup>

Beautifully presented townhouse in MurlaA lovely three-bedroom townhouse is for sale in the idyllic Plaza del Nel in Murla. The property is move-in ready and exceptionally unique. On the main floor, there is a warm and welcoming entrance hall that leads to a spacious and cozy living-dining room, complete with a feature fireplace. This lovely room has some beautiful, traditional features, such as wooden beams and vintage Spanish doors. The large, modern, fully equipped kitchen, features high-quality appliances and ambient lighting. Additionally, there is a downstairs cloakroom with beautiful, traditional, Spanish wall tiles. The impressive internal staircase leads to a spacious double bedroom with views of the surrounding mountains. Continuing up the stairs, you will reach the first floor, which features a large family bathroom with a double sink. The master bedroom is spacious and bathed in natural light. On the second floor, there is a spacious loft featuring a log burner, which could easily be converted into two bedrooms and an additional bathroom. From this area, you have access to the terrace, perfect for sunbathing and taking in the mountain views. From the kitchen, there is direct access to a charming, courtyard garden, which features a barbecue area. It is very rare to find such a beautifully appointed townhouse with such generously sized outdoor living spaces. From the back road, you have access to a large garage with an electric door and a garden. Murla is a charming, traditional, Spanish village located in the picturesque Jalon Valley, known for its many traditional pueblos and stunning countryside views. This property must be seen in person to be fully appreciated.