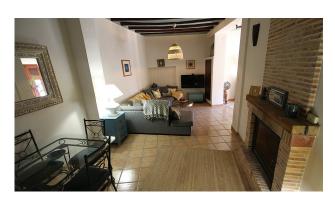

Orientation: N/A

Views: N/A

Parking: Carport

House area: 313 m²

Plot area: 326 m<sup>2</sup>

Beautifully presented townhouse in MurlaA lovely three-bedroom townhouse is for sale in the idyllic Plaza del Nel in Murla. The property is move-in ready and exceptionally unique. On the main floor, there is a warm and welcoming entrance hall that leads to a spacious and cozy living-dining room, complete with a feature fireplace. This lovely room has some beautiful, traditional features, such as wooden beams and vintage Spanish doors. The large, modern, fully equipped kitchen, features high-quality appliances and ambient lighting. Additionally, there is a downstairs cloakroom with beautiful, traditional, Spanish wall tiles. The impressive internal staircase leads to a spacious double bedroom with views of the surrounding mountains. Continuing up the stairs, you will reach the first floor, which features a large family bathroom with a double sink. The master bedroom is spacious and bathed in natural light. On the second floor, there is a spacious loft featuring a log burner, which could easily be converted into two bedrooms and an additional bathroom. From this area, you have access to the terrace, perfect for sunbathing and taking in the mountain views. From the kitchen, there is direct access to a charming, courtyard garden, which features a barbecue area. It is very rare to find such a beautifully appointed townhouse with such generously sized outdoor living spaces. From the back road, you have access to a large garage with an electric door and a garden. Murla is a charming, traditional, Spanish village located in the picturesque Jalon Valley, known for its many traditional pueblos and stunning countryside views. This property must be seen in person to be fully appreciated.