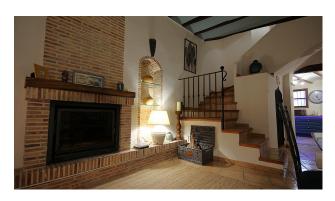

Orientation: N/A

Views: N/A

Parking: Carport

House area: 313 m²

Plot area: 326 m<sup>2</sup>

Beautifully presented townhouse in MurlaA lovely three-bedroom townhouse is for sale in the idyllic Plaza del Nel in Murla. The property is move-in ready and exceptionally unique. On the main floor, there is a warm and welcoming entrance hall that leads to a spacious and cozy living-dining room, complete with a feature fireplace. This lovely room has some beautiful, traditional features, such as wooden beams and vintage Spanish doors. The large, modern, fully equipped kitchen, features high-quality appliances and ambient lighting. Additionally, there is a downstairs cloakroom with beautiful, traditional, Spanish wall tiles. The impressive internal staircase leads to a spacious double bedroom with views of the surrounding mountains. Continuing up the stairs, you will reach the first floor, which features a large family bathroom with a double sink. The master bedroom is spacious and bathed in natural light. On the second floor, there is a spacious loft featuring a log burner, which could easily be converted into two bedrooms and an additional bathroom. From this area, you have access to the terrace, perfect for sunbathing and taking in the mountain views. From the kitchen, there is direct access to a charming, courtyard garden, which features a barbecue area. It is very rare to find such a beautifully appointed townhouse with such generously sized outdoor living spaces. From the back road, you have access to a large garage with an electric door and a garden. Murla is a charming, traditional, Spanish village located in the picturesque Jalon Valley, known for its many traditional pueblos and stunning countryside views. This property must be seen in person to be fully appreciated.