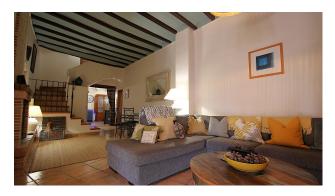

Orientation: N/A

Views: N/A

Parking: Carport

House area: 313 m²

Plot area: 326 m<sup>2</sup>

Beautifully presented townhouse in MurlaA lovely three-bedroom townhouse is for sale in the idyllic Plaza del Nel in Murla. The property is move-in ready and exceptionally unique. On the main floor, there is a warm and welcoming entrance hall that leads to a spacious and cozy living-dining room, complete with a feature fireplace. This lovely room has some beautiful, traditional features, such as wooden beams and vintage Spanish doors. The large, modern, fully equipped kitchen, features high-quality appliances and ambient lighting. Additionally, there is a downstairs cloakroom with beautiful, traditional, Spanish wall tiles. The impressive internal staircase leads to a spacious double bedroom with views of the surrounding mountains. Continuing up the stairs, you will reach the first floor, which features a large family bathroom with a double sink. The master bedroom is spacious and bathed in natural light. On the second floor, there is a spacious loft featuring a log burner, which could easily be converted into two bedrooms and an additional bathroom. From this area, you have access to the terrace, perfect for sunbathing and taking in the mountain views. From the kitchen, there is direct access to a charming, courtyard garden, which features a barbecue area. It is very rare to find such a beautifully appointed townhouse with such generously sized outdoor living spaces. From the back road, you have access to a large garage with an electric door and a garden. Murla is a charming, traditional, Spanish village located in the picturesque Jalon Valley, known for its many traditional pueblos and stunning countryside views. This property must be seen in person to be fully appreciated.