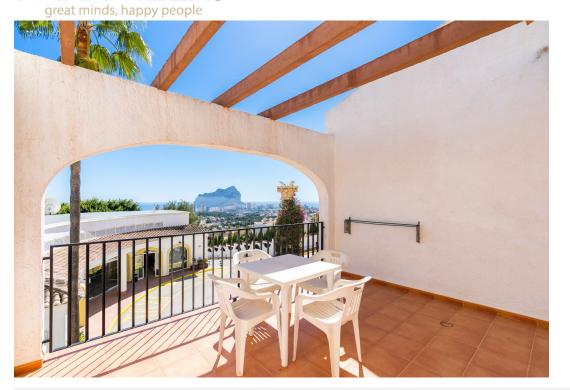

Property type : Apartment Location : Calpe Bedrooms : 1 Bathrooms : 1 Swimming pool : Yes Orientation : N/A Views : N/A Parking : Carport

Sea view one-bedroom apartment in Imperial Park CalpeExperience breathtaking panoramic sea views from this exceptional one-bedroom apartment, now available for sale in the prestigious Imperial Park Calpe.Boasting a spacious balcony terrace facing south and a private roof solarium terrace of 23 m2, this apartment is an ideal retreat for both vacations and summer rentals. Situated within the renowned Imperial Park development, amidst a blend of villas, townhouses, and apartments in the coveted Partida Tosal de la Cometa area, this residence is conveniently located just a 5-minute drive from two sandy beaches, shopping venues, and a plethora of bars and restaurants. Access to the motorway junction and the amenities of Altea and Moraira is a mere 15-minute drive away.Imperial Park offers a family-friendly waterpark experience, featuring 6 open-air pools with cascades, islands, and bridges, along with children-friendly pools, sunbathing areas, accessible elevators, table tennis, a kids club, a cafe serving drinks and food, and a central reception with lounge rooms. Additionally, the development borders a vast natural park with hiking and biking trails. Situated at the pinnacle of the development, this beautiful apartment provides tranquillity and unparalleled sea views. Spanning 78.23 m2, the apartment features a bright and airy open-plan living area, a semi-enclosed kitchen equipped with appliances, a spacious balcony terrace and roof solarium offering captivating sea views, a double bedroom with built-in wardrobes, and a bathroom.Offered furnished, the apartment includes central hot and cold air conditioning, double-glazed aluminium windows with roller shutter blinds, integrated wardrobes, a fully equipped kitchen, and a furnished bathroom. Ready for immediate occupancy, the apartment will be delivered cleaned and painted. A parking space is included in the sale. The annual communal fees for this penthouse apartment in Imperial Park are 1500 euros, with an additional annual property tax of approximately 250/300 euros. Don't miss this exceptional opportunity to own a onebedroom apartment in Imperial Park, offering proximity to Calpe's amenities and unparalleled sea views.