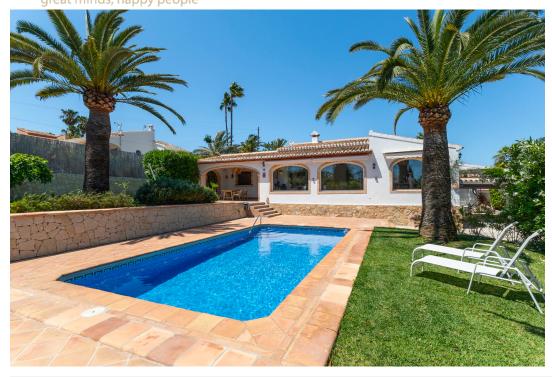

## **4 bedroom Villa in Javea** Ref: MV4387XX

€945,000

Property type: Villa

Location: Javea

**Bedrooms:** 4 Bathrooms: 3 Swimming pool: Private

Orientation: N/A

Views: N/A

Parking : Carport

House area: 252 m<sup>2</sup>

Plot area: 1025 m<sup>2</sup>

Central heating

Garage

Are you looking for a charming and well-maintained villa on the Costa Blanca? This spacious villa with private pool and guest apartment in La Mandarina, Jávea offers everything you need for comfortable living in a peaceful and sunny environment. The main house is entirely on one level and features a cozy living room with fireplace, an open layout, and original elements that enhance its authentic charm. It includes three bedrooms and two bathrooms. Below the main house, there is a guest apartment with a large bedroom and a modern bathroom - ideal for family or friends. Outside, you'll find a flat plot with a sunny southern orientation, a lovely terrace, a charming naya, and a fully equipped outdoor kitchen - perfect for enjoying the Mediterranean lifestyle year-round. The villa is equipped with central heating and air conditioning for year-round comfort. It also offers a garage and a carport, providing ample parking for multiple vehicles. Located in the quiet La Mandarina neighborhood, this property is just a 7-minute drive from both Moraira and Jávea, with quick access to beaches, shops, restaurants, and amenities.□□ Main Features:□□ 4 bedrooms and 3 bathrooms Private pool and flat plot□□ Garage and carport□□ Spacious terrace, naya, and outdoor kitchen□□ Central heating and air conditioning□□ Original features and charming design∏ South-facing orientation□□ Only 7 minutes from Moraira and Jávea□□ This move-in-ready villa is a perfect choice as a permanent residence, holiday home, or investment property on the Costa Blanca.∏∏