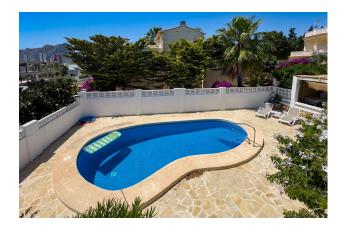

The outdoor space is ideal for making the most of the Mediterranean lifestyle. It features a well-kept garden, a refreshing swimming pool with an outdoor shower, and a cosy chill-out area that's perfect for gatherings with family and friends. There's also a pergola, barbecue, an outdoor sink and ample space for parking several vehicles.[IW]