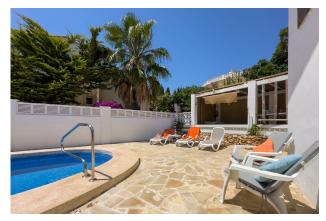

The outdoor space is ideal for making the most of the Mediterranean lifestyle. It features a well-kept garden, a refreshing swimming pool with an outdoor shower, and a cosy chill-out area that's perfect for gatherings with family and friends. There's also a pergola, barbecue, an outdoor sink and ample space for parking several vehicles.[IW]