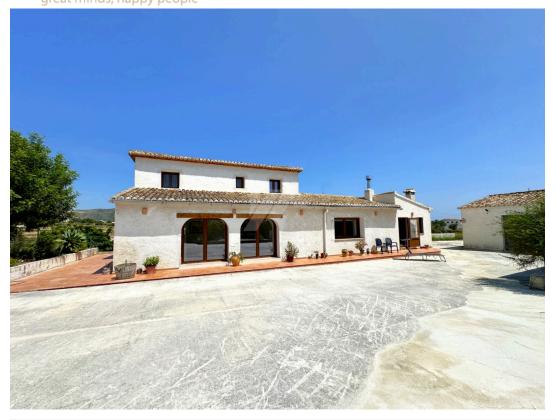

## 3 bedroom Country house in Teulada

Ref: SABP3537

Property type: Country house Swimming pool: No House area: 380 m<sup>2</sup>

Location: Teulada Orientation: N/A Plot area: 6020 m<sup>2</sup>

Bedrooms: 3 Views: N/A

**Bathrooms : 2** Parking : Carport

Mediterranean Rustic Farm in Teulada-Moraira. Your country house without sacrificing the convenience of being close to the most sought after towns on the Costa Blanca. Just a few minutes drive from Moraira and Jávea, this property combines the charm of the rural setting with modern amenities, offering a relaxed, private, and accessible lifestyle. Moraira and Jávea provide quick access to all services, beaches, restaurants, and leisure areas, all while enjoying the rural environment. The farm sits on a plot of over 6000 m², fully fenced, and features a mature garden housing a variety of fruit trees. With more than 380 m² built, the property offers a spacious and functional layout, perfect for a family or for enjoying a vacation home in the heart of the Costa Blanca. Bedrooms: 3 double, spacious, and brightBathrooms: 2 fullIndependent kitchen equipped with industrial oven, ideal for cooking lovers Several spacious living rooms, one of them with a fireplace, perfect for enjoying the warm atmosphere all year round Air conditioning by split in all rooms to ensure comfort Joinery with double glazing, improving the thermal and acoustic efficiency of the home Southeast orientation, ensuring abundant natural light throughout the day Covered terrace and uncovered terrace, ideal spaces for dining outdoors or simply enjoying the views. Independent garage Water tank for additional storage Installed alarm system, offering peace of mind Unique opportunity on the Costa Blanca. The property is in perfect condition, ready to move in. Don't miss the opportunity to enjoy the tranquility and beauty of the Costa Blanca in a property with enormous potential.